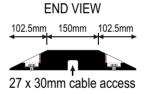

## Polyethylene Speed Hump **Heavy Duty**

Manufactured from a high-tech LLDPE with solid colour, it will not fade, rot, rust or crack and has built-in prismatic reflectors for enhanced night visibility. Suitable for car parks, schools, shopping centres, factory complexes or anywhere it is desired to control the speed of vehicles. Designed and developed in Australia to comply with Australian Standards AS/NZ S2890.1:2004 for local conditions.

## Manufactured from environmentally friendly high-tech polyethylene (LLDPE).

| PART No. | DESCRIPTION                                                     |
|----------|-----------------------------------------------------------------|
| SMC250Y  | Slo-Motion compliance speed hump 250mm body (1.7kgs) — Yellow   |
| SMC250B  | Slo-Motion compliance speed hump 250mm body (1.7kgs) — Black    |
| SMC250E  | Slo-Motion compliance speed hump end caps pair (1.6kgs) — Black |
| BSHKIT   | Speed Hump — Sign kit (see page 130)                            |
| BSHKIT2  | Speed Hump Ahead — Sign kit (see page 130)                      |