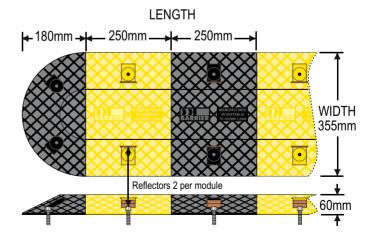

## Polyethylene Speed Hump **Heavy Duty**

Manufactured from a high-tech LLDPE with solid colour, it will not fade, rot, rust or crack and has built-in prismatic reflectors for enhanced night visibility. Suitable for car parks, schools, shopping centres, factory complexes or anywhere it is desired to control the speed of vehicles. Designed and developed in Australia to comply with Australian Standards AS/NZ S2890.1:2004 for local conditions.

## Manufactured from environmentally friendly high-tech polyethylene (LLDPE).

| PART No. | DESCRIPTION                                                     |
|----------|-----------------------------------------------------------------|
| SMC250Y  | Slo-Motion compliance speed hump 250mm body (1.7kgs) — Yellow   |
| SMC250B  | Slo-Motion compliance speed hump 250mm body (1.7kgs) — Black    |
| SMC250E  | Slo-Motion compliance speed hump end caps pair (1.6kgs) — Black |
| BSHKIT   | Speed Hump — Sign kit (see page 130)                            |
| BSHKIT2  | Speed Hump Ahead — Sign kit (see page 130)                      |