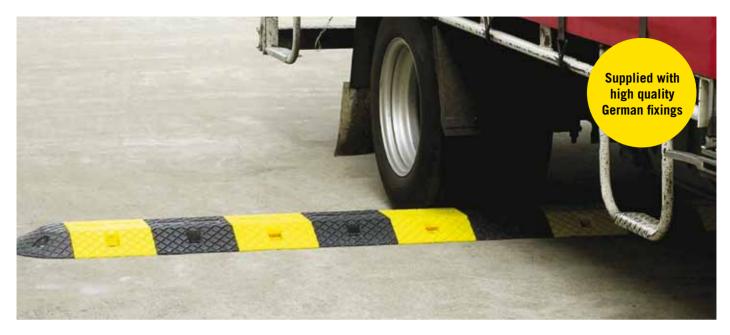

## Polyethylene Speed Hump **Heavy Duty**

Manufactured from a high-tech LLDPE with solid colour, it will not fade, rot, rust or crack and has built-in prismatic reflectors for enhanced night visibility. Suitable for car parks, schools, shopping centres, factory complexes or anywhere it is desired to control the speed of vehicles. Designed and developed in Australia to comply with Australian Standards AS/NZ S2890.1:2004 for local conditions.