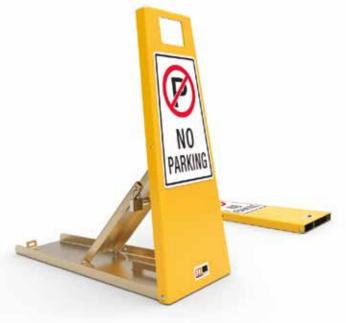

## Lok-Up **Parking Space Protection**

Collapsible steel parking and vehicle access barrier that locks in both up and down positions. Steel construction and a large footprint ensure maximum strength and durability. The minimum closed height of 35mm opens up to a working height of 750mm. A large reflective sign face and Yellow powder coated finish provide maximum visibility day or night.

| PART No. | DESCRIPTION                                                  |
|----------|--------------------------------------------------------------|
| LU-NP    | Lok-Up parking space protector (15.3kgs) $-$ NO PARKING sign |
| LU-NE    | Lok-Up parking space protector (15.3kgs) — NO ENTRY sign     |