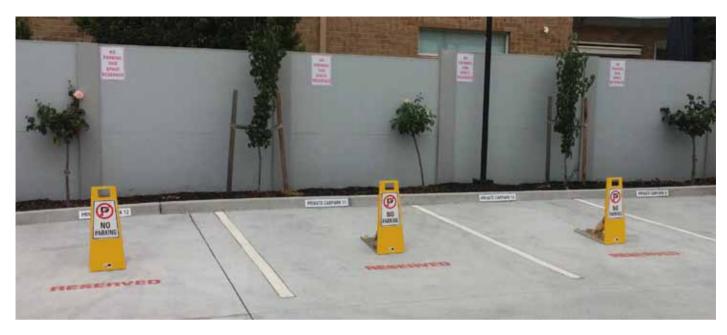

## Lok-Up **Parking Space Protection**

Collapsible steel parking and vehicle access barrier that locks in both up and down positions. Steel construction and a large footprint ensure maximum strength and durability. The minimum closed height of 35mm opens up to a working height of 750mm. A large reflective sign face and Yellow powder coated finish provide maximum visibility day or night.