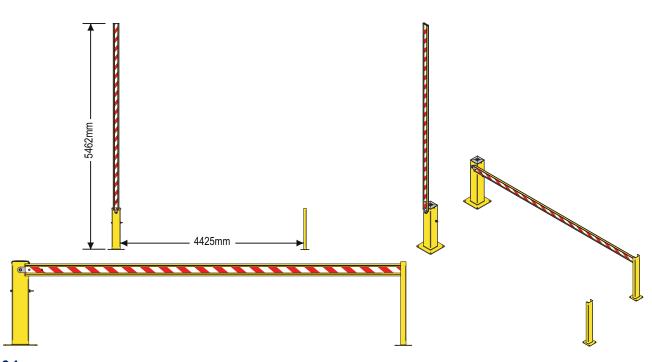

| Description:   | Loading dock manual boom gate.                                                      |
|----------------|-------------------------------------------------------------------------------------|
| Compatibility: | Stand-alone, one per doorway.                                                       |
| Material:      | Mild steel galvanised, powder coated posts. Powder coated aluminium 4.5 metre rail. |
| Finish:        | Powder coated Yellow with reflective.                                               |
| Rail type:     | Single aluminium extrusion 145 x 40mm.                                              |
| Operation:     | Spring assisted lift.                                                               |
| Gate swing:    | 90 degrees vertically.                                                              |
| Max. open:     | 4.5 metres.                                                                         |
| Min. open:     | 3 metres.                                                                           |
| Adjustment:    | Rail length can be cut down on site.                                                |
| Height:        | Bollard 1000mm.<br>Rail 1050mm.                                                     |
| Clearance:     | Above – boom length plus 1 metre.                                                   |
| Mounting:      | Surface mount posts.                                                                |
| Weight:        | 75kgs gate assembly with 4.5 metre rail.                                            |