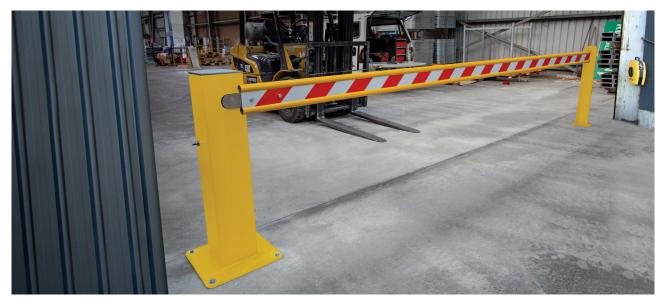

## **DOCK-SAFE MANUAL BOOM GATE**

## Features:

- Helps prevent elevated loading dock accidents.
- Adjustable spring assisted lifting.
- Vertical lift requires very small footprint.
- Gate bollards protect sensitive roller door tracks.
- Standard 4.5 metre rail can be cut to any length.
- Aluminium rail includes hi-vis reflective panel.
- Kit includes gate post, boom and receiver post.

| Description:   | Loading dock manual boom gate.                                                      |
|----------------|-------------------------------------------------------------------------------------|
| Compatibility: | Stand-alone, one per doorway.                                                       |
| Material:      | Mild steel galvanised, powder coated posts. Powder coated aluminium 4.5 metre rail. |
| Finish:        | Powder coated Yellow with reflective.                                               |
| Rail type:     | Single aluminium extrusion 145 x 40mm.                                              |
| Operation:     | Spring assisted lift.                                                               |
| Gate swing:    | 90 degrees vertically.                                                              |
| Max. open:     | 4.5 metres.                                                                         |
| Min. open:     | 3 metres.                                                                           |
| Adjustment:    | Rail length can be cut down on site.                                                |
| Height:        | Bollard 1000mm.<br>Rail 1050mm.                                                     |
| Clearance:     | Above – boom length plus 1 metre.                                                   |
| Mounting:      | Surface mount posts.                                                                |
| Weight:        | 75kgs gate assembly with 4.5 metre rail.                                            |