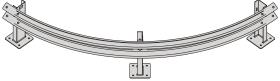

| PART No. | EXTERNAL CURVED RAILS                   |
|----------|-----------------------------------------|
| WBR45EX  | W-Beam 45 degree curved rail – External |

| PART No. | EXTERNAL CURVED RAILS                            |
|----------|--------------------------------------------------|
| WBR90EX  | W-Beam 90 degree external curved rail – External |

Phone us or visit our website for more information!

W-Beam 45 degree curved rail – Internal

**INTERNAL CURVED RAILS** 

PART No.

WBR45IN