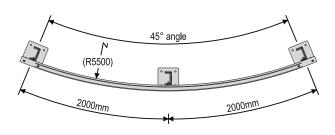

| PART No. | EXTERNAL CURVED RAILS                   |
|----------|-----------------------------------------|
| WBR45EX  | W-Beam 45 degree curved rail – External |

| PART No. | EXTERNAL CURVED RAILS                            |
|----------|--------------------------------------------------|
| WBR90EX  | W-Beam 90 degree external curved rail – External |