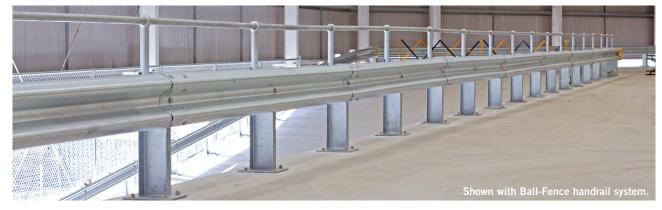

Phone us or visit our website for more information!

W-Beam 45 degree curved rail – Internal

**INTERNAL CURVED RAILS** 

PART No.

WBR45IN