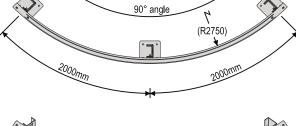

| PART No. | EXTERNAL CURVED RAILS                   |
|----------|-----------------------------------------|
| WBR45EX  | W-Beam 45 degree curved rail – External |

| PART No. | EXTERNAL CURVED RAILS                            |
|----------|--------------------------------------------------|
| WBR90EX  | W-Beam 90 degree external curved rail – External |

| 2000mm  |           | 2000mm                                                                                                                                                                                                                                                                                                                                                                                                                                                                                                                                                                                                                                                                                                                                                                                                                                                                                                                                                                                                                                                                                                                                                                                                                                                                                                                                                                                                                                                                                                                                                                                                                                                                                                                                                                                                                                                                                                                                                                                                                                                                                                                        |
|---------|-----------|-------------------------------------------------------------------------------------------------------------------------------------------------------------------------------------------------------------------------------------------------------------------------------------------------------------------------------------------------------------------------------------------------------------------------------------------------------------------------------------------------------------------------------------------------------------------------------------------------------------------------------------------------------------------------------------------------------------------------------------------------------------------------------------------------------------------------------------------------------------------------------------------------------------------------------------------------------------------------------------------------------------------------------------------------------------------------------------------------------------------------------------------------------------------------------------------------------------------------------------------------------------------------------------------------------------------------------------------------------------------------------------------------------------------------------------------------------------------------------------------------------------------------------------------------------------------------------------------------------------------------------------------------------------------------------------------------------------------------------------------------------------------------------------------------------------------------------------------------------------------------------------------------------------------------------------------------------------------------------------------------------------------------------------------------------------------------------------------------------------------------------|
| (R2666) | 90° angle |                                                                                                                                                                                                                                                                                                                                                                                                                                                                                                                                                                                                                                                                                                                                                                                                                                                                                                                                                                                                                                                                                                                                                                                                                                                                                                                                                                                                                                                                                                                                                                                                                                                                                                                                                                                                                                                                                                                                                                                                                                                                                                                               |
|         |           |                                                                                                                                                                                                                                                                                                                                                                                                                                                                                                                                                                                                                                                                                                                                                                                                                                                                                                                                                                                                                                                                                                                                                                                                                                                                                                                                                                                                                                                                                                                                                                                                                                                                                                                                                                                                                                                                                                                                                                                                                                                                                                                               |
|         |           | A CONTRACTOR OF |