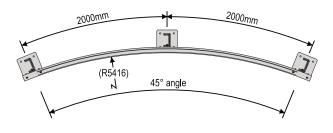

| PART No. | EXTERNAL CURVED RAILS                   |
|----------|-----------------------------------------|
| WBR45EX  | W-Beam 45 degree curved rail – External |

| PART No. | EXTERNAL CURVED RAILS                            |
|----------|--------------------------------------------------|
| WBR90EX  | W-Beam 90 degree external curved rail – External |