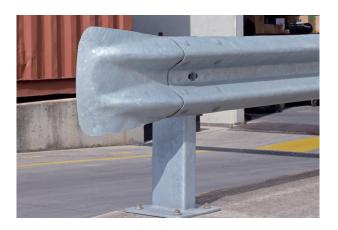

| PART No. | STUBBY NOSE ENDS                                                    | End terminal fixings included |
|----------|---------------------------------------------------------------------|-------------------------------|
| WBSN     | W-Beam stubby nose end terminal 710 x 3mm — Galvanised              |                               |
| WBSN-Y   | W-Beam stubby nose end terminal — Galvanised & Yellow powder coated |                               |