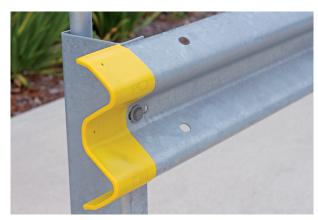

| PART No. | HI-VIS BOOT                         |
|----------|-------------------------------------|
| WBRB     | W-Beam rail end boot — Yellow LLDPE |

| PART No. | FISH TAIL ENDS                                                    | End terminal fixings included |
|----------|-------------------------------------------------------------------|-------------------------------|
| WBFT     | W-Beam fish tail end terminal 710 x 3mm — Galvanised              |                               |
| WBFT-Y   | W-Beam fish tail end terminal — Galvanised & Yellow powder coated |                               |