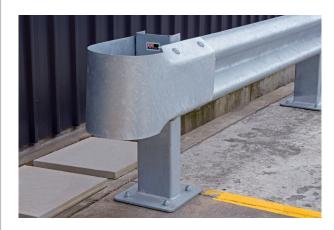

h hoop)  — Galvanised & Yellow powder coated |                  |
| BFGPWB-SM | Ball-Fence gate post 48 x 1017mm — Ga                                                  | lvanised         |



| PART No. | HI-VIS BOOT                         |
|----------|-------------------------------------|
| WBRB     | W-Beam rail end boot — Yellow LLDPE |



| PART No. | FISH TAIL ENDS                                                    | End terminal fixings included |
|----------|-------------------------------------------------------------------|-------------------------------|
| WBFT     | W-Beam fish tail end terminal 710 x 3mm — Galvanised              |                               |
| WBFT-Y   | W-Beam fish tail end terminal — Galvanised & Yellow powder coated |                               |



| PART No. | STUBBY NOSE ENDS                                                    | End terminal fixings included |
|----------|---------------------------------------------------------------------|-------------------------------|
| WBSN     | W-Beam stubby nose end terminal 710 x 3mm — Galvanised              |                               |
| WBSN-Y   | W-Beam stubby nose end terminal — Galvanised & Yellow powder coated |                               |



| PART No. | EXTERNAL CONNECTORS                                                     | Connector fixings included |
|----------|-------------------------------------------------------------------------|----------------------------|
| WB90EC   | W-Beam 90 degree external connector — Galvanised                        |