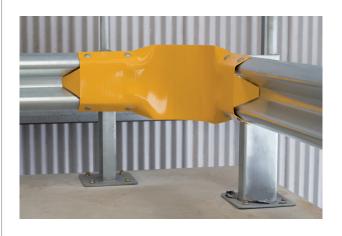

| PART No. | INTERNAL CONNECTORS                              | Connector fixings included |
|----------|--------------------------------------------------|----------------------------|
| WB90IC   | W-Beam 90 degree internal connector — Galvanised |                            |
| WB90IC-Y | W-Beam 90 degree internal connect powder coated  | ctor – Galvanised & Yellow |