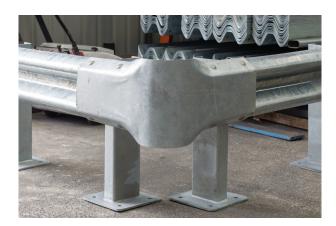

| PART No. | EXTERNAL CONNECTORS                                                     | Connector fixings included |
|----------|-------------------------------------------------------------------------|----------------------------|
| WB90EC   | W-Beam 90 degree external connector — Galvanised                        |                            |
| WB90EC-Y | W-Beam 90 degree external connector — Galvanised & Yellow powder coated |                            |