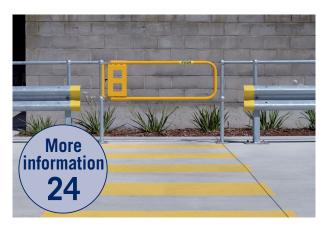

| PART No.  | BALL-FENCE GATES                                                                       | Fixings included |
|-----------|----------------------------------------------------------------------------------------|------------------|
| BFG       | Ball-Fence self-closing gate (complete with hoop) — Galvanised                         |                  |
| BFG-P     | Ball-Fence self-closing gate (complete with hoop)  — Galvanised & Yellow powder coated |                  |
| BFGPWB-SM | Ball-Fence gate post 48 x 1017mm — Ga                                                  | lvanised         |