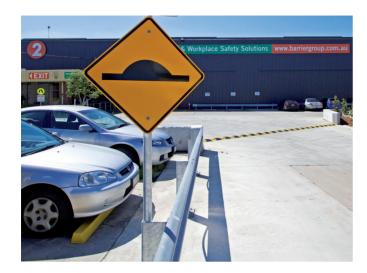

## Car Park Signs

The Class 1 reflective aluminium signs in this range are intended for private car park or off street use. Before using these signs on public roadways please ensure your selection meets the standards and requirements applicable to your state or territory. You can select posts, brackets, mounting sleeves and gibb keys to complete the installation of your signs. If you're looking for info-boards instead, see page 202.