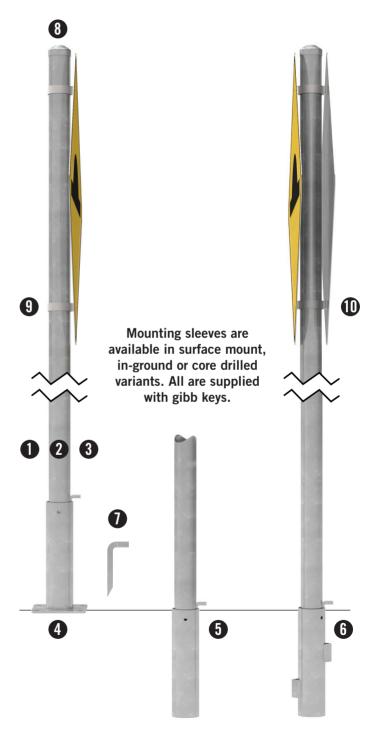

| STYLE | PART No. | DESCRIPTION                                         |
|-------|----------|-----------------------------------------------------|
| 1     | SP1600   | Galvanised sign post 60 x 1600mm — In-ground        |
| 2     | SP2800   | Galvanised sign post 60 x 2800mm — In-ground        |
| 3     | SP3200   | Galvanised sign post 60 x 3200mm — In-ground        |
| 4     | SPS60-SM | Sign post sleeve with 2 x gibb keys — Surface mount |
| 5     | SPS60-CD | Sign post sleeve with 2 x gibb keys — Core drilled  |
| 6     | SPS60-NC | Sign post sleeve with2 x gibb keys — New concrete   |
| 7     | SPGK     | Additional post sleeve gibb key                     |
| 8     | CAP60    | Galvanised post cap to suit 60mm sign post          |
| 9     | SPB1     | Aluminium sign post bracket — Single-sided          |
| 10    | SPB2     | Aluminium sign post bracket — Double-sided          |