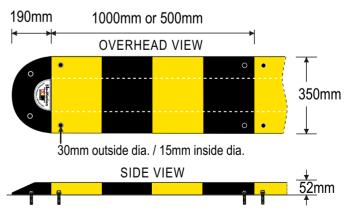

## Steel Speed Hump Standard Duty

Slo-motion is a modular steel speed control system consisting of truly independent super strong steel modules. The ends of each speed hump are finished off with a pair of end caps. These end caps are moulded from an extremely durable rubber.

Ideal for high volume car parks, shopping centres and factory complexes.

| PART No. | DESCRIPTION                                                                   |
|----------|-------------------------------------------------------------------------------|
| SM1000   | Slo-Motion standard duty steel speed hump 1 metre (15.2kgs) — Black/Yellow    |
| SM500    | Slo-Motion standard duty steel speed hump 0.5 metre (8.4kgs) — Black/Yellow   |
| SMEC     | Economy rubber speed hump end caps pair (5.8kgs) — Black                      |
| SMSEC    | Steel end caps pair (6kgs) — Yellow                                           |
| BSHKIT   | Speed Hump — Sign kit (see page 130)                                          |
| BSHKIT2  | Speed Hump Ahead — Sign kit (see page 130)                                    |
| SPIKES   | Optional steel gravel spikes for fixing into loose surfaces — 300 x 12mm each |