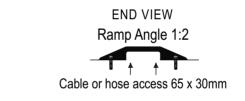

## Steel Speed Hump Standard Duty

Slo-motion is a modular steel speed control system consisting of truly independent super strong steel modules. The ends of each speed hump are finished off with a pair of end caps. These end caps are moulded from an extremely durable rubber.