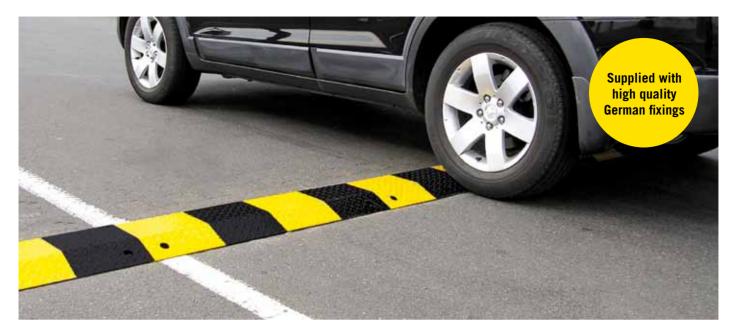

## Steel Speed Hump Standard Duty

Slo-motion is a modular steel speed control system consisting of truly independent super strong steel modules. The ends of each speed hump are finished off with a pair of end caps. These end caps are moulded from an extremely durable rubber.

Ideal for high volume car parks, shopping centres and factory complexes.

| PART No. | DESCRIPTION                                                                   |
|----------|-------------------------------------------------------------------------------|
| SM1000   | Slo-Motion standard duty steel speed hump 1 metre (15.2kgs) — Black/Yellow    |
| SM500    | Slo-Motion standard duty steel speed hump 0.5 metre (8.4kgs) — Black/Yellow   |
| SMEC     | Economy rubber speed hump end caps pair (5.8kgs) — Black                      |
| SMSEC    | Steel end caps pair (6kgs) — Yellow                                           |
| BSHKIT   | Speed Hump — Sign kit (see page 130)                                          |
| BSHKIT2  | Speed Hump Ahead — Sign kit (see page 130)                                    |
| SPIKES   | Optional steel gravel spikes for fixing into loose surfaces — 300 x 12mm each |