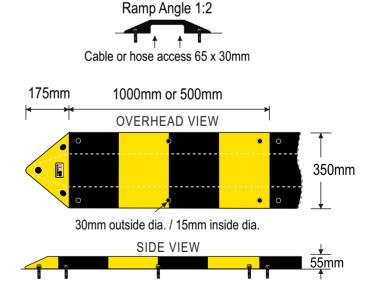

## Heavy duty steel construction is suitable for constant truck and bus traffic.

| PART No. | DESCRIPTION                                                                   |
|----------|-------------------------------------------------------------------------------|
| SM1000HD | Slo-Motion heavy duty steel speed hump 1 metre (23.8kgs) $-$ Black/Yellow     |
| SM500HD  | Slo-Motion heavy duty steel speed hump 0.5 metre (12kgs) $-$ Black/Yellow     |
| SMSEC    | Steel end caps pair (6kgs) — Yellow                                           |
| BSHKIT   | Speed Hump — Sign kit (see page 130)                                          |
| BSHKIT2  | Speed Hump Ahead — Sign kit (see page 130)                                    |
| SPIKES   | Optional steel gravel spikes for fixing into loose surfaces — 300 x 12mm each |

**END VIEW** 

Copyright © 2018 Barrier Group Pty. Ltd.