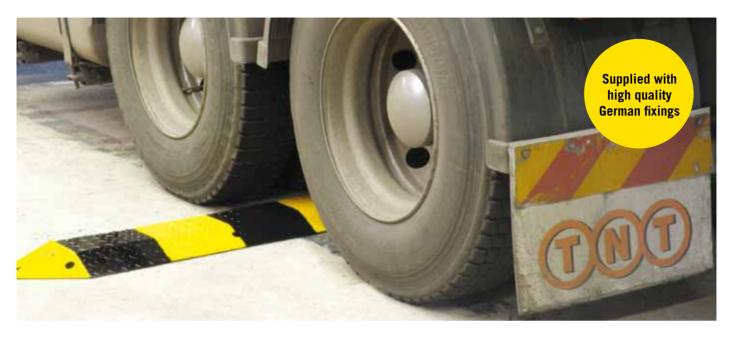

## Steel Speed Hump **Heavy Duty**

Designed for seriously heavy vehicle applications such as B-Double trucks and buses. Perfectly suited to transport depots, factories and terminals. Our super strong chassis construction with 6mm floor plate and 6 bolt fixing makes our Slo-motion heavy duty speed hump virtually indestructible. Does not require a rubber underlay to prevent rattle.

## Heavy duty steel construction is suitable for constant truck and bus traffic.

| PART No. | DESCRIPTION                                                                   |
|----------|-------------------------------------------------------------------------------|
| SM1000HD | Slo-Motion heavy duty steel speed hump 1 metre (23.8kgs) $-$ Black/Yellow     |
| SM500HD  | Slo-Motion heavy duty steel speed hump 0.5 metre (12kgs) $-$ Black/Yellow     |
| SMSEC    | Steel end caps pair (6kgs) — Yellow                                           |
| BSHKIT   | Speed Hump — Sign kit (see page 130)                                          |
| BSHKIT2  | Speed Hump Ahead — Sign kit (see page 130)                                    |
| SPIKES   | Optional steel gravel spikes for fixing into loose surfaces — 300 x 12mm each |