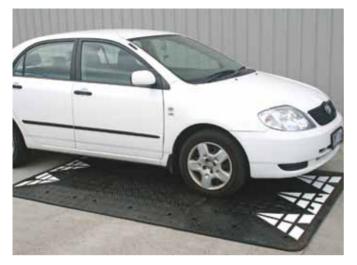

## Rubber Speed Cushion Medium Duty

Manufactured from recycled rubber, modules are lighter and easier to work with than asphalt and concrete, significantly reducing installation time. Rubber pieces can be lifted and moved without being destroyed. Fixings inlcuded

| PART No. | DESCRIPTION                               | Length x Width x Height |
|----------|-------------------------------------------|-------------------------|
| RSC-KIT4 | Rubber speed cushion 2000 x 1800 x 65mm ( | 194kgs) — 4-panel kit   |
| RSC-KIT6 | Rubber speed cushion 3000 x 1800 x 65mm ( | 301kgs) — 6-panel kit   |
| RSC-R    | Rubber speed cushion 1000 x 900 x 65mm (4 | 7.4kgs) — right end     |
| RSC-M    | Rubber speed cushion 1000 x 900 x 65mm (5 | 5.1kgs) – middle        |
| RSC-L    | Rubber speed cushion 1000 x 900 x 65mm (4 | 7.4kgs) – left end      |