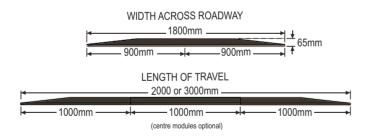

## Rubber Speed Cushion Medium Duty

Manufactured from recycled rubber, modules are lighter and easier to work with than asphalt and concrete, significantly reducing installation time. Rubber pieces can be lifted and moved without being destroyed. Fixings inlcuded

| PART No. | DESCRIPTION                               | Length x Width x Height |
|----------|-------------------------------------------|-------------------------|
| RSC-KIT4 | Rubber speed cushion 2000 x 1800 x 65mm ( | 194kgs) — 4-panel kit   |
| RSC-KIT6 | Rubber speed cushion 3000 x 1800 x 65mm ( | 301kgs) — 6-panel kit   |
| RSC-R    | Rubber speed cushion 1000 x 900 x 65mm (4 | 7.4kgs) — right end     |
| RSC-M    | Rubber speed cushion 1000 x 900 x 65mm (5 | 5.1kgs) – middle        |
| RSC-L    | Rubber speed cushion 1000 x 900 x 65mm (4 | 7.4kgs) – left end      |