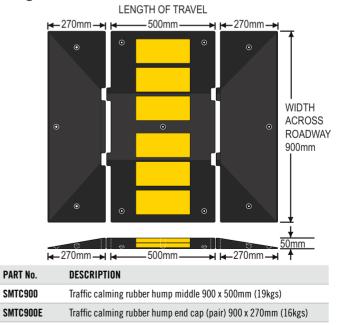

## Rubber Traffic Calming Hump Heavy Duty

Traffic calming hump with a solid rubber construction is capable of handling heavy traffic. Yellow anti-slip panels increase visibility and improve pedestrian safety. Fixings inlcuded.