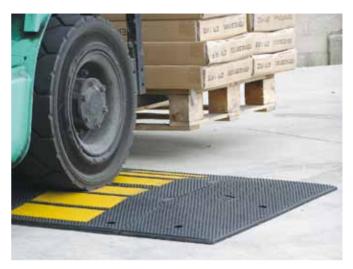

## Rubber Traffic Calming Hump Heavy Duty

Traffic calming hump with a solid rubber construction is capable of handling heavy traffic. Yellow anti-slip panels increase visibility and improve pedestrian safety. Fixings inlcuded.