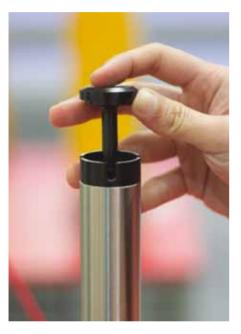

### Unique Cord Locking System

The unique cord capture system ensures that the discreet elasticated cord is always kept under constant tension, while the captive locking cap cannot be removed if tampered with. Simplicity of operation also means Gallery can be quickly set up without the need for any tools.

**Unlock** Twist and lift the cap to unlock it from the post.