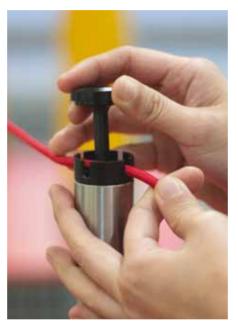

### Unique Cord Locking System

The unique cord capture system ensures that the discreet elasticated cord is always kept under constant tension, while the captive locking cap cannot be removed if tampered with. Simplicity of operation also means Gallery can be quickly set up without the need for any tools.

#### Capture

Position the elasticated cord in the grooves on each side of the post.

Lock

Lower the cap to the post and twist to lock.