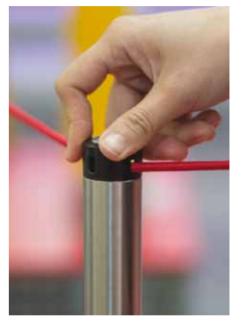

### Unique Cord Locking System

The unique cord capture system ensures that the discreet elasticated cord is always kept under constant tension, while the captive locking cap cannot be removed if tampered with. Simplicity of operation also means Gallery can be quickly set up without the need for any tools.

#### Capture

Position the elasticated cord in the grooves on each side of the post.

Lock

Lower the cap to the post and twist to lock.