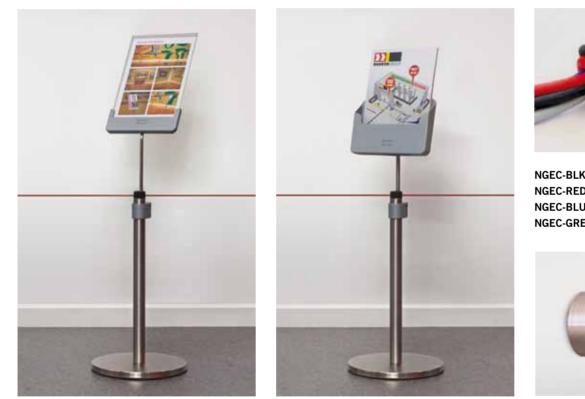

### Gallery Accessories

Accessories for Neata Gallery include 4.5mm elastic cord in 100m rolls, wall receivers and cast aluminium sign and brochure holders with mounting brackets to fit 32mm posts or for surface mounting. Sign holders come with a clear acrylic panel to receive A4 sheets, while the brochure holder can hold up to 100 A4 sheets.

NGSH-A4APM NGSH-A4SPM NSH-A4SM NSH-A4WM

Post angled sign holder Post straight sign holder Surface mount A4 sign holder Wall mount A4 sign holder NGBH-A4PMPost brochure holderNBH-A4SMSurface mount brochure holderNBH-A4WMWall mount brochure holder