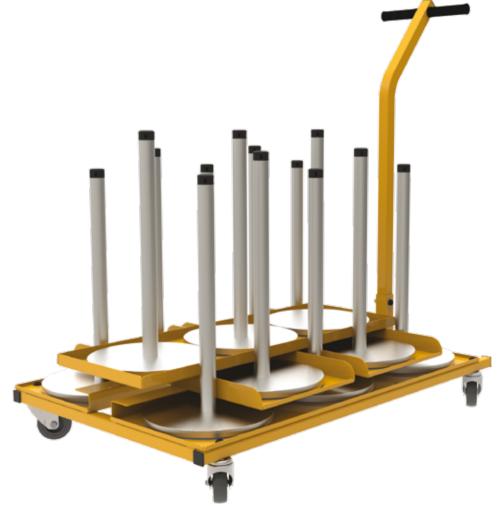

### Storage Trolley Gallery Portable Posts

A heavy duty compact trolley for the storage of up to 13 Gallery portable post and base units. Both 450 and 900mm high models can be accommodated together, without the need for disassembling. Swivelling and locking castors ensure the trolley is stable and easy to manoeuvre when fully loaded.

NGST-13 Post trolley for Portable Gallery posts