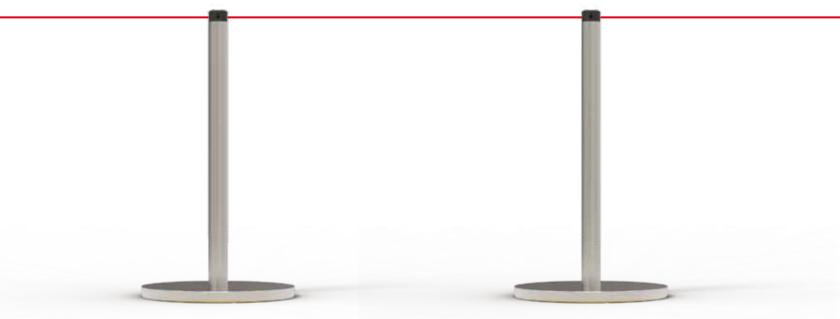

# Gallery Posts **Portable**

Choose from either 450 or 900mm tall post and base units. Machine finished from 304 stainless steel, the posts are 32mm in diameter with a 250mm diameter Slimline base. Our unique cord locking system keeps the discreet elasticated cord under constant tension. **Note:** In-floor and surface mount Gallery models are also available on request. See page 104 for a range of elasticated cords.

NG450SL-SSSlimline portable post 450mm (shown above)NG900SL-SSSlimline portable post 900mm