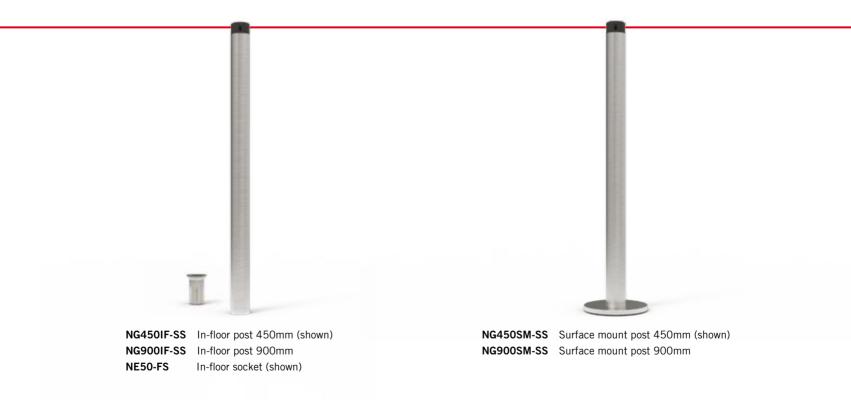

### Gallery Posts In-Floor

Permanent but removable posts with constant clean lines and zero tripping hazards. This is the ideal clutter-free system that never needs alignment or adjustment and delivers maximum access and clear floor space for wheel chairs and strollers.

# Gallery Posts Surface Mount

Designed to be securely fixed to any surface including timber floors.