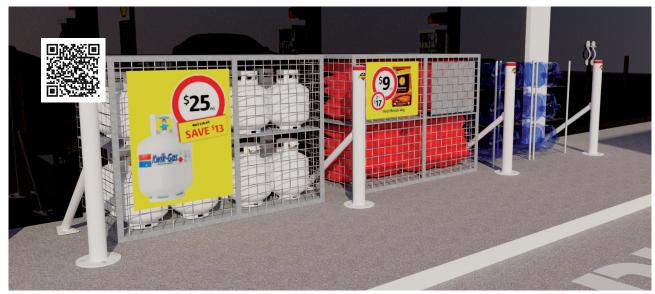

## **LINEBACKER BR BOLLARD** Asset Protection Barriers

The Linebacker BR (Brace Reinforced) Bollard has been designed for situations where surface mounting with very shallow fixing is required. Twin base plates and diagonal bracing mean the BR is extremely strong, making it ideal for asset protection installations where the rear brace can be embedded within merchandising units out of the way of pedestrians.

Linebacker BR bollards can be installed onto sloping or stepped ground levels.

Phone us or visit our website for more information!

Linebacker 90mm brace reinforced bollard - Surface mount

DESCRIPTION