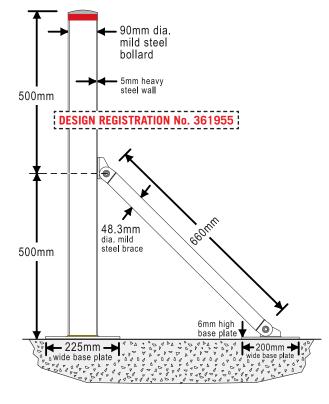

Unlike a conventional surface mounted bollard, loads are transmitted down the bollard and through the diagonal brace to the dual base plates allowing it to withstand heavy impacts.

| Bollard:      | 90mm diameter mild steel x 5mm wall.   |
|---------------|----------------------------------------|
| Finish:       | Galvanised and powder coated White.    |
| Height:       | 1000mm.                                |
| Brace:        | Mild steel 48.3mm dia. x 3.2mm wall.   |
| Weight:       | 16.5kgs.                               |
| Installation: | Surface mounted onto concrete surface. |