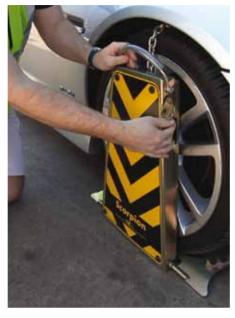

## Scorpion Wheel Clamp

Already in use by many of Australia's enforcement authorities, and regularly featured in the media when police crack down on fine evaders and dangerous drivers, the Scorpion is the perfect way to immobilise the widest range of vehicles. The Scorpion wheel clamp is a unique heavy duty wheel clamp capable of fitting a wide range of wheels from large 4WDs to small sedans.