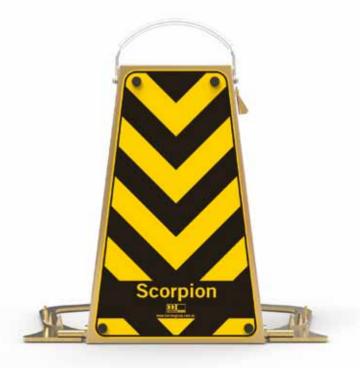

## Scorpion Wheel Clamp

Already in use by many of Australia's enforcement authorities, and regularly featured in the media when police crack down on fine evaders and dangerous drivers, the Scorpion is the perfect way to immobilise the widest range of vehicles. The Scorpion wheel clamp is a unique heavy duty wheel clamp capable of fitting a wide range of wheels from large 4WDs to small sedans.

| PART No. | DESCRIPTION                                                                       |
|----------|-----------------------------------------------------------------------------------|
| SCOR1    | Scorpion wheel clamp 650mm upright / 50mm folded (12.6kgs) — Padlock not included |
| BPL2     | High security 9mm shielded shackle padlock with 2 x keys                          |