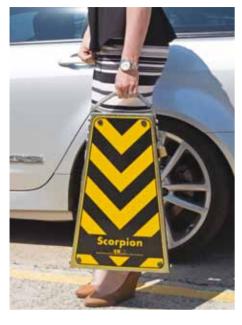

## Scorpion Wheel Clamp

Already in use by many of Australia's enforcement authorities, and regularly featured in the media when police crack down on fine evaders and dangerous drivers, the Scorpion is the perfect way to immobilise the widest range of vehicles. The Scorpion wheel clamp is a unique heavy duty wheel clamp capable of fitting a wide range of wheels from large 4WDs to small sedans.