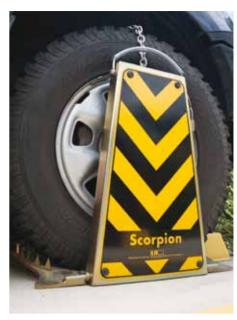

## Scorpion Wheel Clamp

Already in use by many of Australia's enforcement authorities, and regularly featured in the media when police crack down on fine evaders and dangerous drivers, the Scorpion is the perfect way to immobilise the widest range of vehicles. The Scorpion wheel clamp is a unique heavy duty wheel clamp capable of fitting a wide range of wheels from large 4WDs to small sedans.