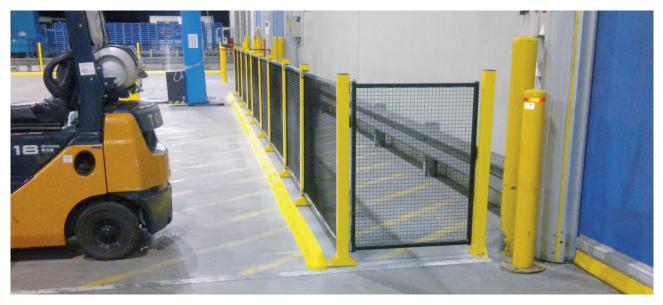

## **DE-FENCE SWING GATES** (Single gates)

## Features:

- Self-closing single swing gates.
- Kit includes all brackets and panels.
- Welded tubular frame with mesh in-fill panel.
- Gates available in single or double height models.
- Gate can swing left or right.
- Designed to comply with AS 4024.1-2014.