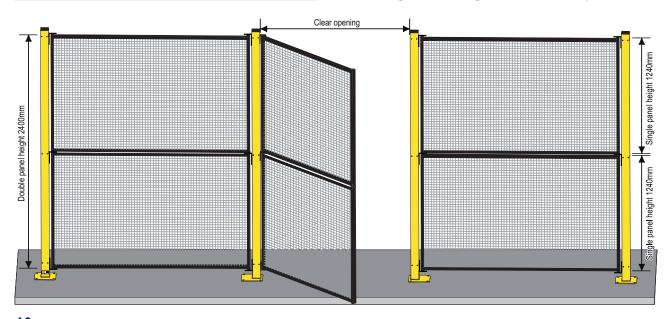

| PART No.    | DESCRIPTION                                                                      |
|-------------|----------------------------------------------------------------------------------|
| DFSSWG1000S | 1260mm high single swing gate kit — Clear opening 925mm                          |
| DFSSWG1500S | $1260 \mathrm{mm}$ high single swing gate kit — Clear opening $1425 \mathrm{mm}$ |
| DFDSWG1000S | 2410mm high single swing gate kit — Clear opening 925mm                          |
| DFDSWG1500S | 2410mm high single swing gate kit — Clear opening 1425mm $$                      |
| DFP1300E    | De-Fence end post 1300 x 75 x 75 with fixings                                    |
| DFP2460E    | De-Fence end post 2460 x 75 x 75 with fixings                                    |
| DF-LB       | De-Fence lockable drop bolt                                                      |
| DF-GS       | De-Fence gate stop                                                               |
| DF-LL       | De-Fence lockable gate latch                                                     |
| DFSWGCUST   | Custom De-Fence swing gate kits                                                  |

| Description:   | De-Fence single swing gate kits.                        |
|----------------|---------------------------------------------------------|
| Compatibility: | De-Fence machinery guarding system.                     |
| Material:      | Tubular steel frame with 3mm mesh in-fill panel.        |
| Finish:        | Panels powder coated Black. Posts powder coated Yellow. |
| Panels:        | Single gate kits in single or double height.            |
| Operation:     | Push open/adjustable spring assisted closure.           |
| Gate swing:    | 90 degrees.                                             |
| Opening:       | Single gate operation (Double gates on request).        |
| Max. open:     | Single gate 1425mm.                                     |
| Min. open:     | Single gate 925mm.                                      |
| Adjustment:    | Spring pressure and panel height.                       |
| Height:        | Single height 1260mm. Double height 2410mm.             |
| Clearance:     | Overhead clearance not applicable.                      |
| Mounting:      | Brackets, gate stop and panels included.                |
| Custom gates:  | Custom gates available on request.                      |