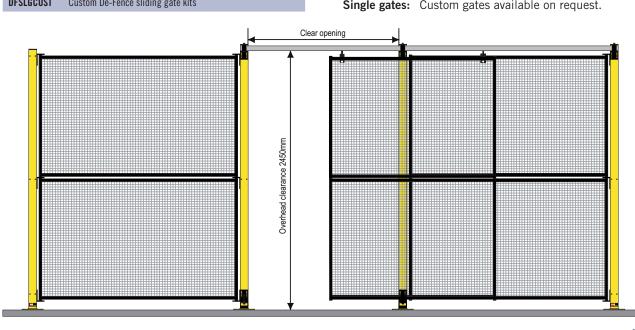

| Description:   | De-Fence double height sliding gate kits.                  |
|----------------|------------------------------------------------------------|
| Compatibility: | De-Fence machinery guarding system.                        |
| Material:      | Tubular steel frame with 3mm mesh in-fill panel.           |
| Finish:        | Panels powder coated Black.<br>Posts powder coated Yellow. |
| Panels:        | Full height single and double gate kits.                   |
| Operation:     | Manual slide open and close.                               |
| Gate tracks:   | Overhead track made from galvanised steel.                 |
| Gate stop:     | Built-in adjustable gate stops.                            |
| Opening:       | Four standard sizes available.<br>Custom sizes on request. |
| Max. open:     | Double gates 2925mm.                                       |
| Min. open:     | Single gate 925mm.                                         |
| Adjustment:    | For height, level & stopping points.                       |
| Height:        | Height of gates 2400mm.                                    |
| Clearance:     | Clearance under overhead track 2450mm.                     |
| Mounting:      | All brackets, tracks and panels included.                  |
| Single gates   | Custom gates available on request                          |