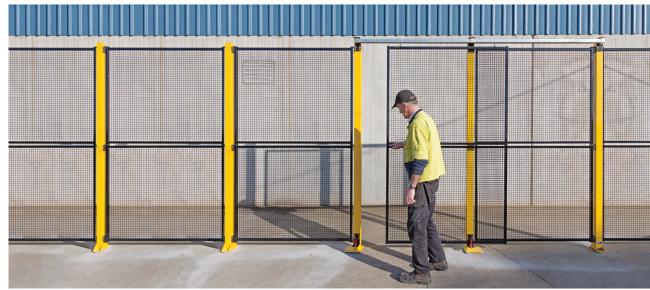

## DE-FENCE SLIDING GATES (Full height)

## Features:

- Kit includes all brackets, tracks and panels.
- Retro-fit to existing posts or order separately.
- Full height single and double gates available.
- Gates slide on overhead track, leaving floor clear.
- Clearance under overhead track 2450mm.
- Welded tubular frame with mesh in-fill.
- Designed to comply with AS 4024.1-2014.