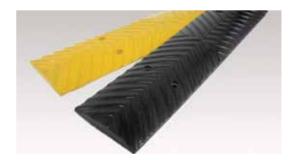

## **Rumble Strip**

A durable and versatile low profile rubber rumble strip for use as a speed moderator or lane divider on roadways. Ideal in residential complexes to slow the flow of vehicles. Alternatively, they can be used as a wall mounted bump protector. Manufactured from recycled rubber, 500mm long x 100mm wide x 15mm thick. Can be installed with appropriate masonry fixings or glued using a suitable adhesive.

| PART No. | DESCRIPTION                            |
|----------|----------------------------------------|
| RS500-B  | Rumble strip 500 x 100 x 15mm — Black  |
| RS500-Y  | Rumble strip 500 x 100 x 15mm — Yellow |