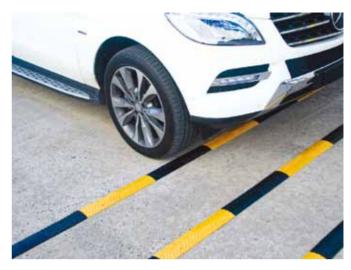

## **Rumble Strip**

A durable and versatile low profile rubber rumble strip for use as a speed moderator or lane divider on roadways. Ideal in residential complexes to slow the flow of vehicles. Alternatively, they can be used as a wall mounted bump protector. Manufactured from recycled rubber, 500mm long x 100mm wide x 15mm thick. Can be installed with appropriate masonry fixings or glued using a suitable adhesive.

| PART No. | DESCRIPTION                            |
|----------|----------------------------------------|
| RS500-B  | Rumble strip 500 x 100 x 15mm — Black  |
| RS500-Y  | Rumble strip 500 x 100 x 15mm — Yellow |