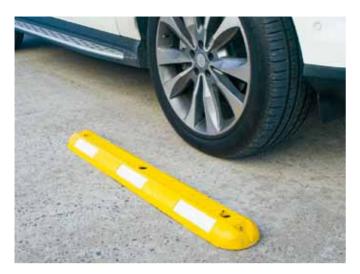

## **Parking Separator**

A versatile rubber separator suitable for slowing down the speed of vehicles or delineating parking or no-go areas. Alternatively, it can be wall mounted for use as a docking or car park buffer. Moulded from recycled rubber with a high visibility yellow finish with three reflective panels on each side. Can be mounted into concrete or asphalt with the fixings supplied.

| PART No. | DESCRIPTION                                           |
|----------|-------------------------------------------------------|
| PS1000-Y | Parking separator 1000 x 150 x 50mm (6.4kgs) — Yellow |