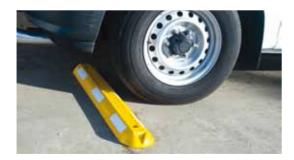

## **Parking Separator**

A versatile rubber separator suitable for slowing down the speed of vehicles or delineating parking or no-go areas. Alternatively, it can be wall mounted for use as a docking or car park buffer. Moulded from recycled rubber with a high visibility yellow finish with three reflective panels on each side. Can be mounted into concrete or asphalt with the fixings supplied.

| PART No. | DESCRIPTION                                           |
|----------|-------------------------------------------------------|
| PS1000-Y | Parking separator 1000 x 150 x 50mm (6.4kgs) — Yellow |