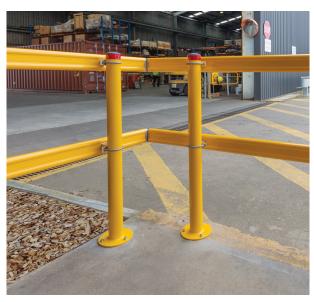

----------|
| ER8030-2PA | 2 metre ER-Rail with end caps — Powder coated aluminium    |
| ER8030-3PA | 3 metre ER-Rail with end caps — Powder coated aluminium    |
| ER8030-6PA | 6 metre ER-Rail with end caps — Powder coated aluminium    |
| ERSJ20     | ER-Rail connectors                                         |
| ER8030-IS  | 2 metre ER-Rail in-fill strip — Natural anodised aluminium |
| ERG1200-PA | ER-Rail gate assembly (see page 30)                        |
| C63SME     | Surface mount bollard — 63.5 x 1.6 x 1000mm                |
| C63BGE     | Below ground bollard – 63.5 x 1.6 x 1000mm                 |
| C90SME     | Surface mount bollard — 90 x 3.2 x 1000mm                  |
| C90BGE     | Below ground bollard – 90 x 3.2 x 1000mm                   |



Wall mount model shown.



Post mount model shown.