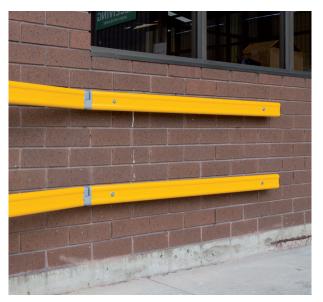

-------------------------------------|
| ER8030-2PA | 2 metre ER-Rail with end caps — Powder coated aluminium    |
| ER8030-3PA | 3 metre ER-Rail with end caps — Powder coated aluminium    |
| ER8030-6PA | 6 metre ER-Rail with end caps — Powder coated aluminium    |
| ERSJ20     | ER-Rail connectors                                         |
| ER8030-IS  | 2 metre ER-Rail in-fill strip — Natural anodised aluminium |
| ERG1200-PA | ER-Rail gate assembly (see page 30)                        |
| C63SME     | Surface mount bollard — 63.5 x 1.6 x 1000mm                |
| C63BGE     | Below ground bollard – 63.5 x 1.6 x 1000mm                 |
| C90SME     | Surface mount bollard — 90 x 3.2 x 1000mm                  |
| C90BGE     | Below ground bollard – 90 x 3.2 x 1000mm                   |



Wall mount model shown.



Post mount model shown.