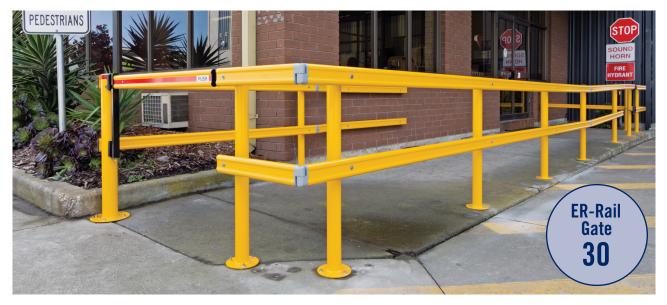

## **ER-RAIL**

## Features:

- Manufactured from extruded aluminium and powder coated Yellow.
- ER-Rails 1.75mm thick walls are light and strong.
- Optional toe boards available in two sizes.
- Available in three standard lengths or can be cut to any length with a power saw fitted with an aluminium cutting blade.
- Continuous rail lengths require fewer mounting posts thereby reducing installation time and costs.
- Designed to comply to AS 1657:2013 for balustrades and handrails when installed using ER-Rail mounting brackets.
- Can be mounted on round or square posts or wall mounted.
- Designed-in recess accommodates either 3 or 6mm sign panels or rolled-edge canvas banners.

| PART No.   | DESCRIPTION                                                |
|------------|------------------------------------------------------------|
| ER8030-2PA | 2 metre ER-Rail with end caps — Powder coated aluminium    |
| ER8030-3PA | 3 metre ER-Rail with end caps — Powder coated aluminium    |
| ER8030-6PA | 6 metre ER-Rail with end caps — Powder coated aluminium    |
| ERSJ20     | ER-Rail connectors                                         |
| ER8030-IS  | 2 metre ER-Rail in-fill strip — Natural anodised aluminium |
| ERG1200-PA | ER-Rail gate assembly (see page 30)                        |
| C63SME     | Surface mount bollard — 63.5 x 1.6 x 1000mm                |
| C63BGE     | Below ground bollard – 63.5 x 1.6 x 1000mm                 |
| C90SME     | Surface mount bollard — 90 x 3.2 x 1000mm                  |
| C90BGE     | Below ground bollard – 90 x 3.2 x 1000mm                   |