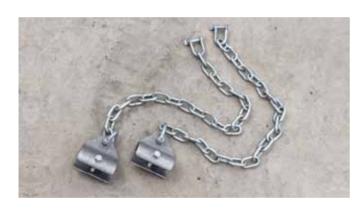

More information on wind loadings, terrain categories and foundation designs can be found on our website.

| STYLE | PART No. | DESCRIPTION                                                                                                                                                                        |
|-------|----------|------------------------------------------------------------------------------------------------------------------------------------------------------------------------------------|
| 1     | HB8-PA   | 8 metre aluminium height bar with 2x KIT22 hanger kits and text                                                                                                                    |
| 1     | HB10-PA  | 10 metre aluminium height bar with 2x KIT22 hanger kits and text                                                                                                                   |
| 1     | HB12-PA  | $11.5\ \mathrm{metre}\ \mathrm{aluminium}\ \mathrm{height}\ \mathrm{bar}\ \mathrm{with}\ \mathrm{2x}\ \mathrm{KIT22}\ \mathrm{hanger}\ \mathrm{kits}\ \mathrm{and}\ \mathrm{text}$ |
| 2     | HBHR     | Group 2 hanger beam $-$ 12 metres maximum                                                                                                                                          |
| 3     | HBPSM2   | Height bar group 2 post $150 \times 6 \text{mm SHS} - 8 \text{ metres high maximum}$                                                                                               |
| 4     | RC350    | In-ground reo cage M20 x 350 x 1100mm                                                                                                                                              |
| 5     | KIT22    | Hanger kit for height bars up to 6 metres long (2x kits required)                                                                                                                  |