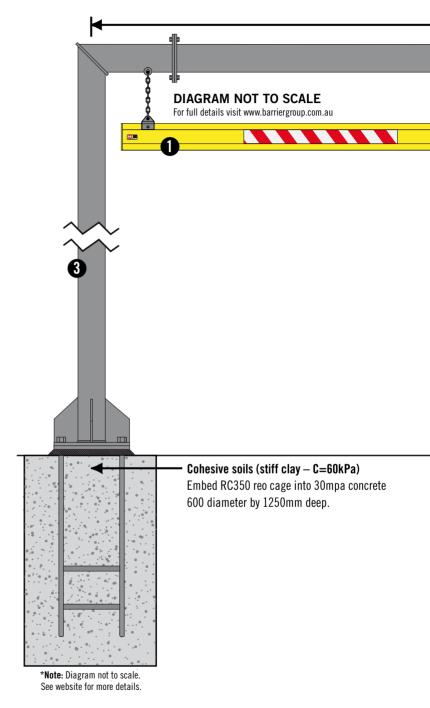

More information on wind loadings, terrain categories and foundation designs can be found on our website.

| STYLE | PART No. | DESCRIPTION                                                                                                                                                                        |
|-------|----------|------------------------------------------------------------------------------------------------------------------------------------------------------------------------------------|
| 1     | HB8-PA   | 8 metre aluminium height bar with 2x KIT22 hanger kits and text                                                                                                                    |
| 1     | HB10-PA  | 10 metre aluminium height bar with 2x KIT22 hanger kits and text                                                                                                                   |
| 1     | HB12-PA  | $11.5\ \mathrm{metre}\ \mathrm{aluminium}\ \mathrm{height}\ \mathrm{bar}\ \mathrm{with}\ \mathrm{2x}\ \mathrm{KIT22}\ \mathrm{hanger}\ \mathrm{kits}\ \mathrm{and}\ \mathrm{text}$ |
| 2     | HBHR     | Group 2 hanger beam $-$ 12 metres maximum                                                                                                                                          |
| 3     | HBPSM2   | Height bar group 2 post $150 \times 6 \text{mm SHS} - 8 \text{ metres high maximum}$                                                                                               |
| 4     | RC350    | In-ground reo cage M20 x 350 x 1100mm                                                                                                                                              |
| 5     | KIT22    | Hanger kit for height bars up to 6 metres long (2x kits required)                                                                                                                  |

**Note:** Height bars and posts are all ordered separately. Height bars in excess of 6 metres long will be a two-piece design joined at the middle with 2 x 600mm slip joiners.