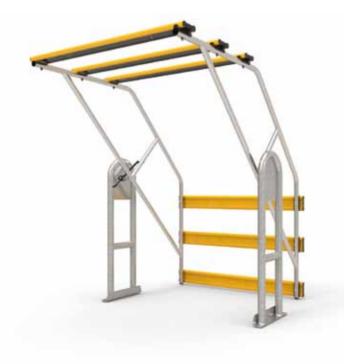

## Mezzanine Roll-Over Gate

The Roll-Over Mezzanine gate works on the simple principle of an evenly weighted pivoting frame. When one side is open the other is closed. It is available in two standard sizes but can be customised if necessary. Features include a dampened operation to take out any sudden movement. **Note:** Flat packed for delivery, assembly required.

| Description:        | Roll-over safety gate              |
|---------------------|------------------------------------|
| Operation:          | Balanced pivoting design           |
| Construction:       | Aluminium frame and rails          |
| Gate Swing:         | 45 degrees vertical                |
| Opening width:      | 1500 or 2600mm                     |
| Opening height:     | 2000mm                             |
| Working Depth:      | 2450mm                             |
| Mounting Type:      | Surface mounted                    |
| Rail Type:          | Powder coated aluminium 145 x 40mm |
| Overhead Clearance: | 2200mm                             |
|                     |                                    |