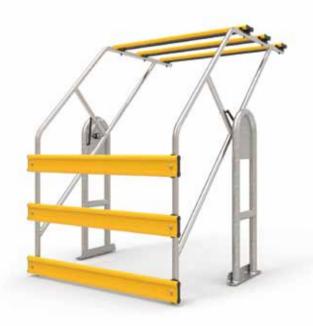

## Mezzanine Roll-Over Gate

The Roll-Over Mezzanine gate works on the simple principle of an evenly weighted pivoting frame. When one side is open the other is closed. It is available in two standard sizes but can be customised if necessary. Features include a dampened operation to take out any sudden movement. **Note:** Flat packed for delivery, assembly required.

| Description:        | Roll-over safety gate              |
|---------------------|------------------------------------|
| Operation:          | Balanced pivoting design           |
| Construction:       | Aluminium frame and rails          |
| Gate Swing:         | 45 degrees vertical                |
| Opening width:      | 1500 or 2600mm                     |
| Opening height:     | 2000mm                             |
| Working Depth:      | 2450mm                             |
| Mounting Type:      | Surface mounted                    |
| Rail Type:          | Powder coated aluminium 145 x 40mm |
| Overhead Clearance: | 2200mm                             |
|                     |                                    |