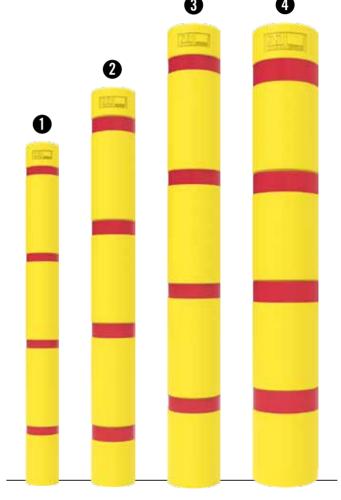

Flip over to page 8 for our Gal-Plus Bollards with Skinz.

| STYLE | PART No.  | DESCRIPTION                                                       |
|-------|-----------|-------------------------------------------------------------------|
| 1     | SKZ105-Y  | Skinz bollard sleeve to suit up to 105mm diameter — Safety Yellow |
| 2     | SKZ145-Y  | Skinz bollard sleeve to suit up to 145mm diameter — Safety Yellow |
| 3     | SKZ175-Y  | Skinz bollard sleeve to suit up to 175mm diameter — Safety Yellow |
| 4     | SKZ225-Y  | Skinz bollard sleeve to suit up to 225mm diameter — Safety Yellow |
| +     | KITRT25-R | Reflective tape kit to suit SKZ105 — 25mm Red                     |
| +     | KITRT50-R | Reflective tape kit to suit SKZ145 & SKZ175 — 50mm Red            |
| +     | KITRT75-R | Reflective tape kit to suit SKZ225 — 75mm Red                     |

Yellow Skinz supplied as standard. Other colours available on request (minimum quantities apply). Shown with optional Red reflective tape kits.

06 •••