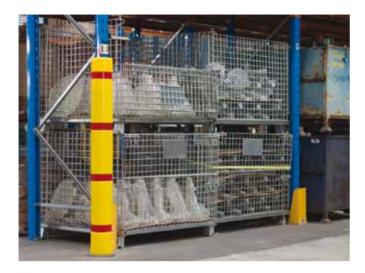

## **Skinz One-Piece Bollard Sleeves**

Say no more to ugly, scratched or rusting bollards! Our tough moulded polyethylene sleeves offer improved impact resistance and cost less than prepping and repainting old bollards. Skinz are available in a range of sizes that fit most common bollard sizes and brands. Fitting takes seconds and they can be cut down to suit different bollard heights. Reflective tape kits are available on request.

Yellow Skinz supplied as standard. Other colours available on request (minimum quantities apply). Shown with optional Red reflective tape kits.

06 •••