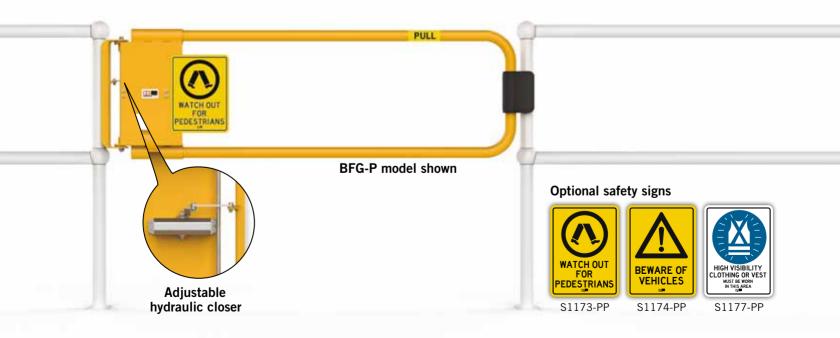

## **Ball-Fence Gate**

A robust self-closing pedestrian gate with an adjustable length aluminium hoop, designed to be paired with our Ball-Fence railing system. Features a fully adjustable hydraulic closer.

| Description:     | Self-closing safety gate            |
|------------------|-------------------------------------|
| Operation:       | Hydraulic spring assistance         |
| Construction:    | Steel chassis with aluminium hoop   |
| Gate Swing:      | 90 degrees                          |
| Gate Stop:       | Built-in                            |
| Receiver Post:   | Optional                            |
| Maximum Opening: | 1500mm wide                         |
| Minimum Opening: | 1000mm wide                         |
| Mounting Type:   | Post or wall                        |
| Gate Hoop:       | 42.4mm diameter aluminium           |
| Gate Height:     | 1000mm above floor                  |
| Finish:          | Hot Dip Galvanised or Powder Coated |
|                  |                                     |