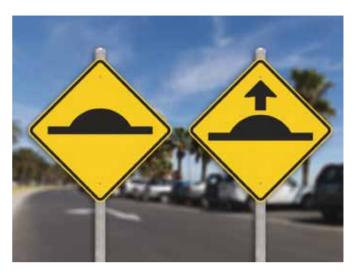

## Speed Hump Sign Kits

## **BSHKIT** includes:

- 1 x Speed Hump sign
- 1 x Sign post 2800mm Galvanised
- 1 x Cap to suit 60mm sign post Galvansied
- 2 x Sign post bracket 60mm single-sided Aluminium

## **BSHKIT2** includes:

- 1 x Speed Hump Ahead sign
- 1 x Sign post 2800mm Galvanised
- 1 x Cap to suit 60mm sign post Galvansied
- 2 x Sign post bracket 60mm single-sided Aluminium

| PART No. | DESCRIPTION                 |
|----------|-----------------------------|
| BSHKIT   | Speed Hump – Sign kit       |
| BSHKIT2  | Speed Hump Ahead – Sign kit |