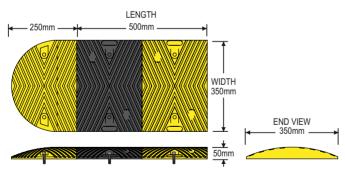

| PART No.  | DESCRIPTION                                                     | Length x Width x Height |
|-----------|-----------------------------------------------------------------|-------------------------|
| SMTC350BY | Round rubber hump body 350 x 500 x 50mm (6.3kgs) – Black/Yellow |                         |
| SMTC350EB | Round rubber hump end cap 350 x 250 x 50mm (2.6kgs) – Black     |                         |
| SMTC350EY | Round rubber hump end cap 350 x 250 x 50mm (2.6kgs) – Yellow    |                         |
| BSHKIT    | Speed Hump – Sign kit (see opposite)                            |                         |
| BSHKIT2   | Speed Hump Ahead – Sign kit (see opposite)                      |                         |