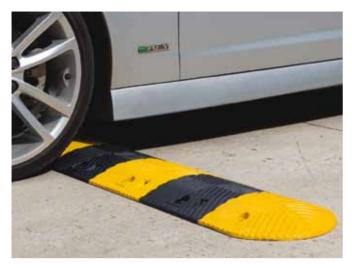

## Round Rubber Hump Medium Duty

Designed for use when traffic speed control is necessary for pedestrian safety but a traditional speed hump is not suitable. Smooth approach and departure angles mean a wide range of vehicles can pass over them. Capable of handling standard to heavy traffic.