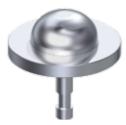

**SK2OF-SS** Skateboard stud 20mm diameter – Flat top

**SK30F-SS** Skateboard stud 30mm diameter – Flat top

SK30FC-SS Skateboard stud 30mm diameter – Flat top with 50mm dia. collar

SK20D-SS Skateboard stud 20mm diameter – Dome top

**SK30D-SS** Skateboard stud 30mm diameter – Dome top

SK30DC-SS Skateboard stud 30mm diameter – Dome top with 50mm dia. collar

**SK23R-SS** Skateboard stud 23mm diameter — Round ball

**08**