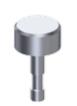

**SK2OF-SS** Skateboard stud 20mm diameter – Flat top

**SK30F-SS** Skateboard stud 30mm diameter – Flat top

SK30FC-SS Skateboard stud 30mm diameter – Flat top with 50mm dia. collar

SK20D-SS Skateboard stud 20mm diameter – Dome top