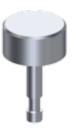

**SK2OF-SS** Skateboard stud 20mm diameter – Flat top

**SK30F-SS** Skateboard stud 30mm diameter – Flat top

SK30FC-SS Skateboard stud 30mm diameter – Flat top with 50mm dia. collar

SK20D-SS Skateboard stud 20mm diameter – Dome top