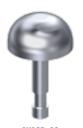

**SK30D-SS** Skateboard stud 30mm diameter – Dome top

SK30DC-SS Skateboard stud 30mm diameter – Dome top with 50mm dia. collar

**SK23R-SS** Skateboard stud 23mm diameter — Round ball

**08**