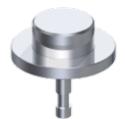

**SK30D-SS** Skateboard stud 30mm diameter – Dome top

SK30DC-SS Skateboard stud 30mm diameter – Dome top with 50mm dia. collar

**SK23R-SS** Skateboard stud 23mm diameter — Round ball

**08**