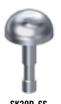

**SK2OF-SS** Skateboard stud 20mm diameter – Flat top

**SK30F-SS** Skateboard stud 30mm diameter – Flat top

SK30FC-SS Skateboard stud 30mm diameter – Flat top with 50mm dia. collar

SK20D-SS Skateboard stud 20mm diameter – Dome top