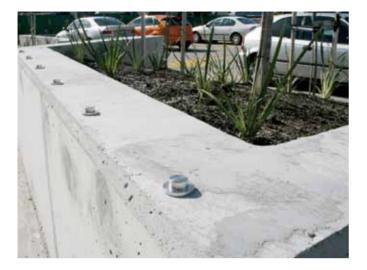

## **Skateboard Stops**

Stop skateboarders in their tracks with our skateboard studs. They are designed to prevent the damage caused to street furniture and save you from costly repair bills. They are made to the highest possible quality, machined from solid marine grade 316 stainless steel. Available in seven styles and two sizes for different applications, they are economical to buy and simple to install using basic tools that are readily available to most maintenance and installation contractors.