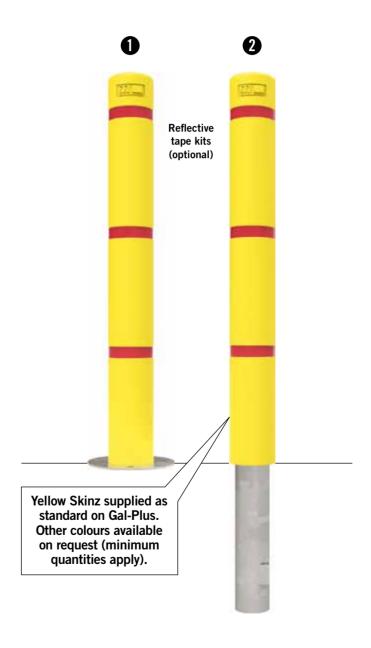

## Gal-Plus Bollards **Heavy Duty Steel with Skinz**

For around the same price as standard powder coated bollards, you can now have our heavy duty hot dip galvanised Gal-Plus bollards.

Gal-Plus bollards are fitted with Skinz polyethylene sleeves, ensuring you will never have to bother with painting over rust again.

## Learn more about our Skinz polyethylene sleeves on pages 6-7.

| STYLE | PART No.    | A*                                                       | В    | C   | D   | E   | F  | Kgs  | FINISH |
|-------|-------------|----------------------------------------------------------|------|-----|-----|-----|----|------|--------|
| 1     | C90SM-SKZY  | 90                                                       | 1000 | _   | 5   | 225 | 6  | 11.3 | HDG+PS |
| 2     | C90BG-SKZY  | 90                                                       | 1000 | 380 | 5   | -   | -  | 13.5 | HDG+PS |
| 1     | C140SM-SKZY | 140                                                      | 1200 | _   | 5   | 300 | 10 | 25.4 | HDG+PS |
| 2     | C140BG-SKZY | 140                                                      | 1200 | 500 | 5   | -   | -  | 29.7 | HDG+PS |
| 1     | C165SM-SKZY | 165                                                      | 1300 | _   | 5   | 350 | 10 | 34.7 | HDG+PS |
| 2     | C165BG-SKZY | 165                                                      | 1300 | 650 | 5   | -   | -  | 40.5 | HDG+PS |
| 1     | C220SM-SKZY | 220                                                      | 1300 | _   | 6.4 | 400 | 12 | 49.2 | HDG+PS |
| 2     | C220BG-SKZY | 220                                                      | 1300 | 650 | 6.4 | -   | -  | 66.9 | HDG+PS |
| +     | KITRT25-R   | Reflective tape kit to suit SKZ105 — 25mm Red            |      |     |     |     |    |      |        |
| +     | KITRT50-R   | Reflective tape kit to suit SKZ145 & SKZ175 $-$ 50mm Red |      |     |     |     |    |      |        |
| +     | KITRT75-R   | Reflective tape kit to suit SKZ225 — 75mm Red            |      |     |     |     |    |      |        |