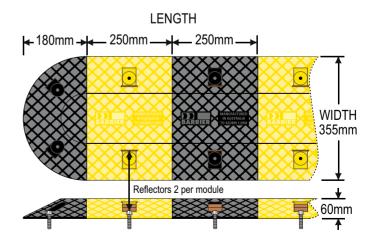

## Manufactured from environmentally friendly high-tech polyethylene (LLDPE).

| PART No. | DESCRIPTION                                                     |
|----------|-----------------------------------------------------------------|
| SMC250Y  | Slo-Motion compliance speed hump 250mm body (1.7kgs) — Yellow   |
| SMC250B  | Slo-Motion compliance speed hump 250mm body (1.7kgs) — Black    |
| SMC250E  | Slo-Motion compliance speed hump end caps pair (1.6kgs) — Black |
| BSHKIT   | Speed Hump — Sign kit (see page 130)                            |
| BSHKIT2  | Speed Hump Ahead — Sign kit (see page 130)                      |