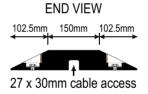

## Manufactured from environmentally friendly high-tech polyethylene (LLDPE).

| PART No. | DESCRIPTION                                                     |
|----------|-----------------------------------------------------------------|
| SMC250Y  | Slo-Motion compliance speed hump 250mm body (1.7kgs) — Yellow   |
| SMC250B  | Slo-Motion compliance speed hump 250mm body (1.7kgs) — Black    |
| SMC250E  | Slo-Motion compliance speed hump end caps pair (1.6kgs) — Black |
| BSHKIT   | Speed Hump — Sign kit (see page 130)                            |
| BSHKIT2  | Speed Hump Ahead — Sign kit (see page 130)                      |