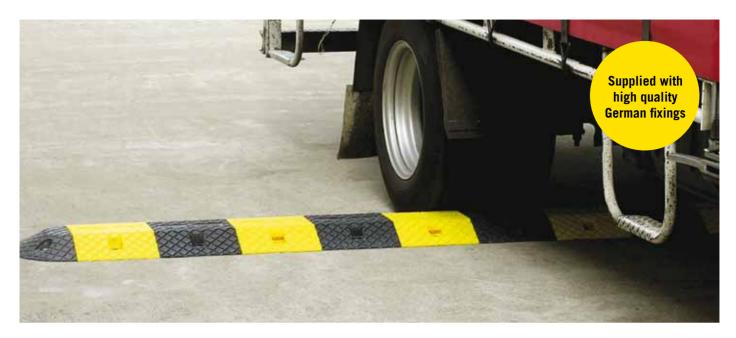

## Polyethylene Speed Hump **Heavy Duty**

Manufactured from a high-tech LLDPE with solid colour, it will not fade, rot, rust or crack and has built-in prismatic reflectors for enhanced night visibility. Suitable for car parks, schools, shopping centres, factory complexes or anywhere it is desired to control the speed of vehicles. Designed and developed in Australia to comply with Australian Standards AS/NZ S2890.1:2004 for local conditions.