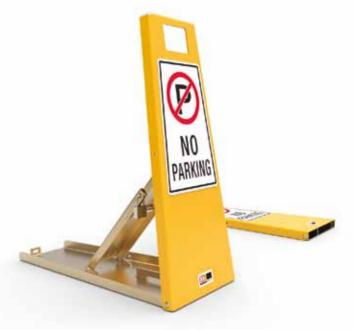

## Lok-Up **Parking Space Protection**

Collapsible steel parking and vehicle access barrier that locks in both up and down positions. Steel construction and a large footprint ensure maximum strength and durability. The minimum closed height of 35mm opens up to a working height of 750mm. A large reflective sign face and Yellow powder coated finish provide maximum visibility day or night.

| PART No. | DESCRIPTION                                                |
|----------|------------------------------------------------------------|
| LU-NP    | Lok-Up parking space protector (15.3kgs) — NO PARKING sign |
| LU-NE    | Lok-Up parking space protector (15.3kgs) — NO ENTRY sign   |