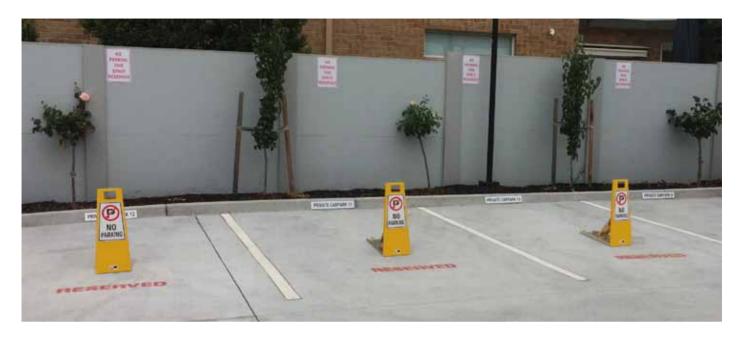

## Lok-Up **Parking Space Protection**

Collapsible steel parking and vehicle access barrier that locks in both up and down positions. Steel construction and a large footprint ensure maximum strength and durability. The minimum closed height of 35mm opens up to a working height of 750mm. A large reflective sign face and Yellow powder coated finish provide maximum visibility day or night.