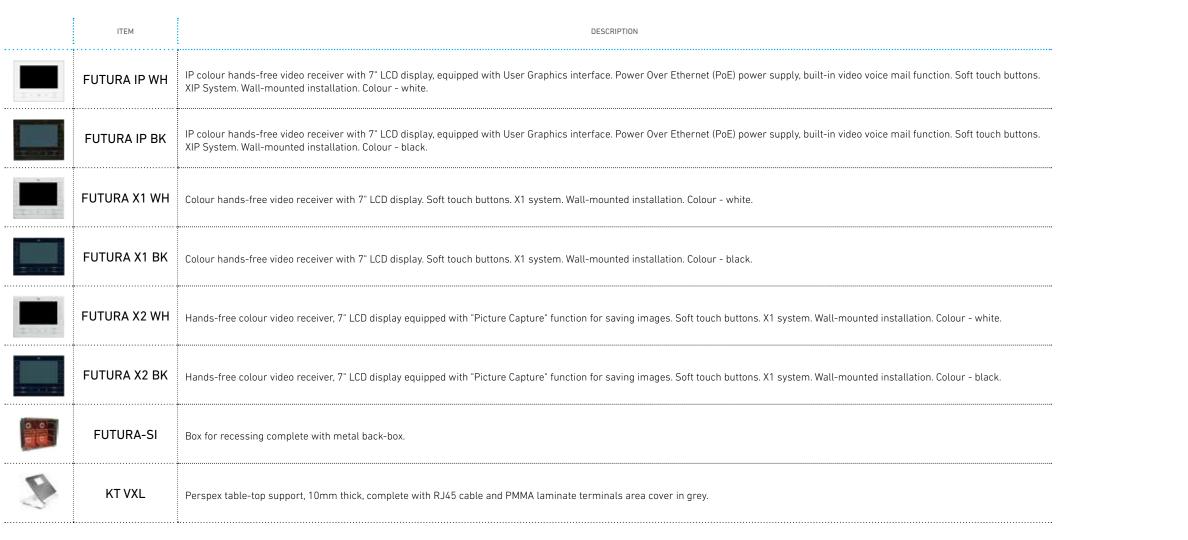

# Features common to the whole range

- Hands-free audio
- Soft touch buttons
- 7" full colour TFT LCD display (800x480 pixel)
- Wall-mounted or in recessed box

Dimensions

212x161x28 mm (lxhxd) wall-mounted