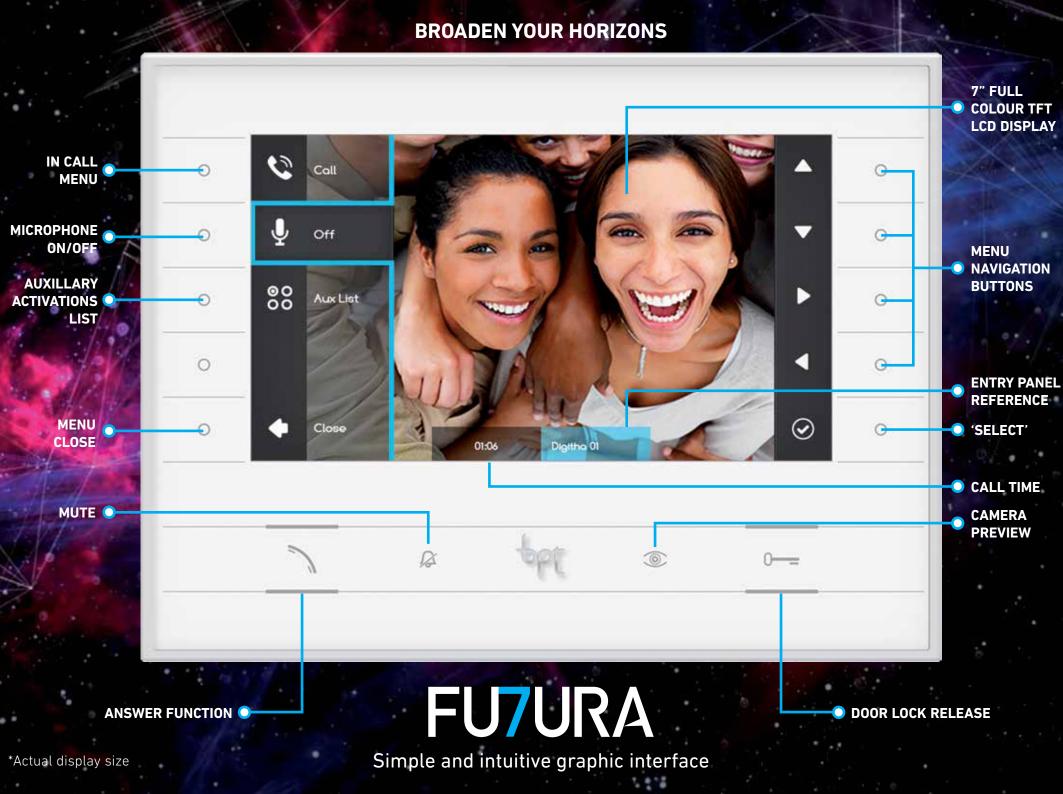

# Features common to the whole range

- Hands-free audio
- Soft touch buttons
- 7" full colour TFT LCD display (800x480 pixel)
- Wall-mounted or in recessed box

Dimensions

212x161x28 mm (lxhxd) wall-mounted

# Simple design

The video receiver with user-friendly 7" display that's perfect in any room thanks to its simple but sophisticated design.

Colour TFT LCD 7" display.

Simple and intuitive interface, easy to use.