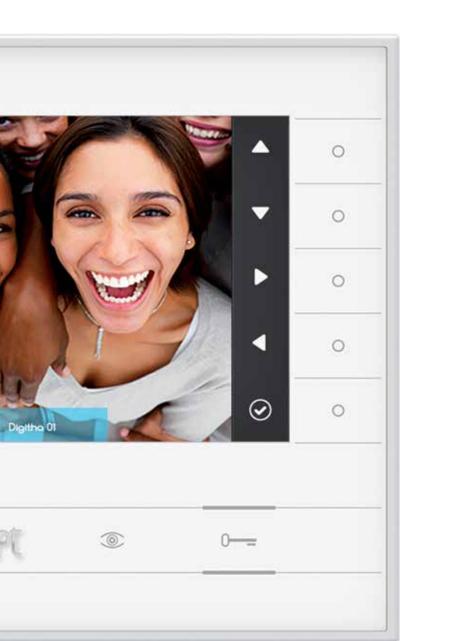

Video toggle function

Colour level control

AUX2/call to concierge

8 keys for intercom calls

AUX1

- Master/Slave function
- Prightness level control Self-connection of entry panels with cyclic selection

Answering and hanging up

Functional features

Door lock release

receiver

Ringtone volume level control

FU7URA X2

The effective, extremely functional video

- Mute during call / Disabling ringtone with warning light
- "Panic" button (SOS) to call the concierge for help
- Prightness level control Colour level control

- Contrast level control
- AUX1
- AUX2/call to concierge 8 keys for intercom calls
- Picture Capture to save pictures coming in from the entry panel
- Settings via OSD
- 4-wire input for one entry panel per floor
- Separate power supply