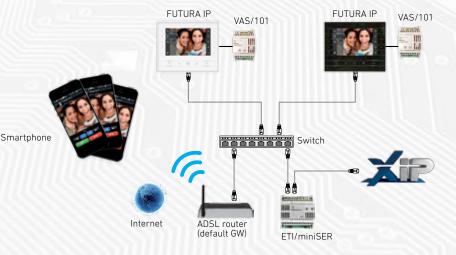

) to call the
- concierge for help

### Advanced functional features

- Advanced multilingual user
- Receiving calls from XIP entry
- Receiving audio/video calls from concierge
- Unlimited Intercom calls to other Futura receivers or to smartphones and tablets

Video voice mail with option to

Customisable polyphonic

record calls automatically and on

- - Contacts directory AUX commands list
    - Can be integrated into Bpt's Home Sapiens home automation
    - Audio Notes function

demand

- Lift Control for interaction with lift systems
- Display and recording of IP video cameras on the system
- Door status feedback
- Receiving broadcast text messages sent from the concierge

### Installation diagram with power supply from PoE switch



## Installation diagram with separate power supply



# **Advanced functions**

Ease of use with BPT cutting edge technology. Futura is the video receiver that can be integrated with BPT's Home Sapiens home automation system, and can exchange information and audio and video messages with connected systems.

# Features common to the whole range

- Hands-free audio
- Soft touch buttons
- 7" full colour TFT LCD display (800x480 pixel)
- Wall-mounted or in recessed box





Dimensions

212x161x28 mm (lxhxd) wall-mounted

212x161x10.5 mm (lxhxd) recessed













Liberta House, Maxted Road, Maylands Industrial Estate Hemel Hempstead, Herts, HP2 7DX tel. 01442 230 800 fax. 01442 244 729 tel. 0115 921 0430 fax. 0115 921 0431

Unit 3. Orchard Park Industrial Estate. Town Street Sandiacre, Nottingham, NG10 5BP

Unit 14. Latham Close, Bredbury Pa