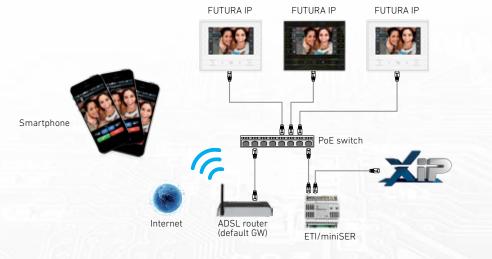

Mute in conversation / Disabling
- "Panic" button (SOS) to call the
- concierge for help

### Advanced functional features

- Advanced multilingual user
- Receiving calls from XIP entry
- Receiving audio/video calls from concierge
- Unlimited Intercom calls to other Futura receivers or to smartphones and tablets

Video voice mail with option to

Customisable polyphonic

record calls automatically and on

- - Contacts directory AUX commands list
    - Can be integrated into Bpt's Home Sapiens home automation
    - Audio Notes function

demand

- Lift Control for interaction with lift systems
- Display and recording of IP video cameras on the system
- Door status feedback
- Receiving broadcast text messages sent from the concierge

### Installation diagram with power supply from PoE switch



## Installation diagram with separate power supply



# **Advanced functions**

Ease of use with BPT cutting edge technology. Futura is the video receiver that can be integrated with BPT's Home Sapiens home automation system, and can exchange information and audio and video messages with connected systems.

# Features common to the whole range

- Hands-free audio
- Soft touch buttons
- 7" full colour TFT LCD display (800x480 pixel)
- Wall-mounted or in recessed box





Dimensions

212x161x28 mm (lxhxd) wall-mounted

212x161x10.5 mm (lxhxd) recessed













Liberta House, Maxted Road, Maylands Industrial Estate Hemel Hempstead, Herts, HP2 7DX tel. 01442 230 800 fax. 01442 244 729 tel. 0115 921 0430 fax. 0115 921 0431

Unit 3. Orchard Park Industrial Estate. Town Street Sandiacre, No