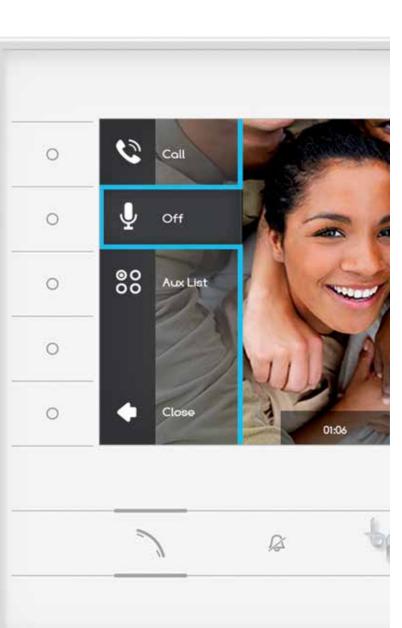

# Simple design

The video receiver with user-friendly 7" display that's perfect in any room thanks to its simple but sophisticated design.

Colour TFT LCD 7" display.

Simple and intuitive interface, easy to use.

### Functional features

- Door lock release
- Answering and hanging up
- Self-connection
- Mute in conversation / Disabling
- "Panic" button (SOS) to call the
- concierge for help

### Advanced functional features

- Advanced multilingual user
- Receiving calls from XIP entry
- Receiving audio/video calls from concierge
- Unlimited Intercom calls to other Futura receivers or to smartphones and tablets