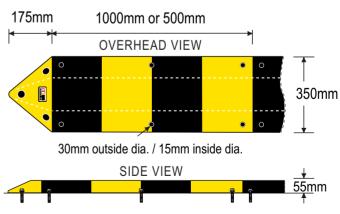

## Heavy duty steel construction is suitable for constant truck and bus traffic.

| PART No. | DESCRIPTION                                                                         |
|----------|-------------------------------------------------------------------------------------|
| SM1000HD | Slo-Motion heavy duty steel speed hump 1 metre (23.8kgs) — Black/Yellow             |
| SM500HD  | Slo-Motion heavy duty steel speed hump 0.5 metre (12kgs) $-$ Black/Yellow           |
| SMSEC    | Steel end caps pair (6kgs) — Yellow                                                 |
| BSHKIT   | Speed Hump — Sign kit (see page 130)                                                |
| BSHKIT2  | Speed Hump Ahead — Sign kit (see page 130)                                          |
| SPIKES   | Optional steel gravel spikes for fixing into loose surfaces $-300x12\text{mm}$ each |