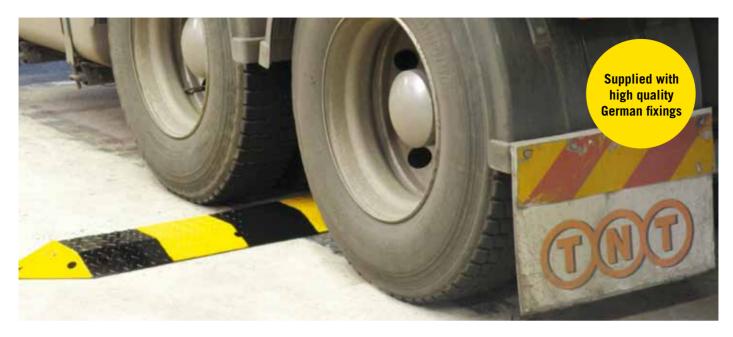

## Steel Speed Hump **Heavy Duty**

Designed for seriously heavy vehicle applications such as B-Double trucks and buses. Perfectly suited to transport depots, factories and terminals. Our super strong chassis construction with 6mm floor plate and 6 bolt fixing makes our Slo-motion heavy duty speed hump virtually indestructible. Does not require a rubber underlay to prevent rattle.