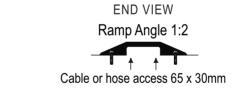

## Heavy duty steel construction is suitable for constant truck and bus traffic.

| PART No. | DESCRIPTION                                                                         |
|----------|-------------------------------------------------------------------------------------|
| SM1000HD | Slo-Motion heavy duty steel speed hump 1 metre (23.8kgs) — Black/Yellow             |
| SM500HD  | Slo-Motion heavy duty steel speed hump 0.5 metre (12kgs) $-$ Black/Yellow           |
| SMSEC    | Steel end caps pair (6kgs) — Yellow                                                 |
| BSHKIT   | Speed Hump — Sign kit (see page 130)                                                |
| BSHKIT2  | Speed Hump Ahead — Sign kit (see page 130)                                          |
| SPIKES   | Optional steel gravel spikes for fixing into loose surfaces $-300x12\text{mm}$ each |