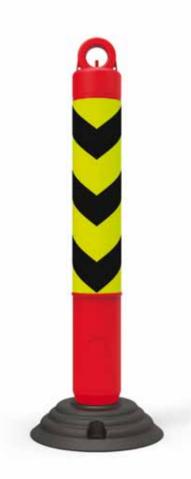

## Two-Piece Rebound Bollards with Chain Loop

| PART No. | DESCRIPTION                                                            |
|----------|------------------------------------------------------------------------|
| FB800R   | Plastic two piece rebound bollard with chain loop 100 x 800mm (2.5kgs) |