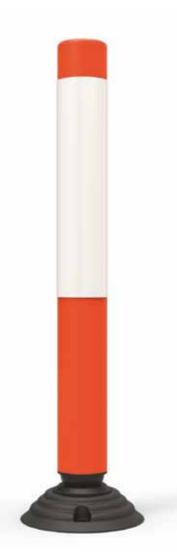

Two-Piece **Rebound Bollards** 

| PART No. | DESCRIPTION                                             |
|----------|---------------------------------------------------------|
| KDB1000  | Plastic two piece rebound bollard 100 x 1000mm (3.4kgs) |
| KDB1000B | Replacement base only (2.1kgs)                          |
| KDB1000T | Replacement bollard top only                            |