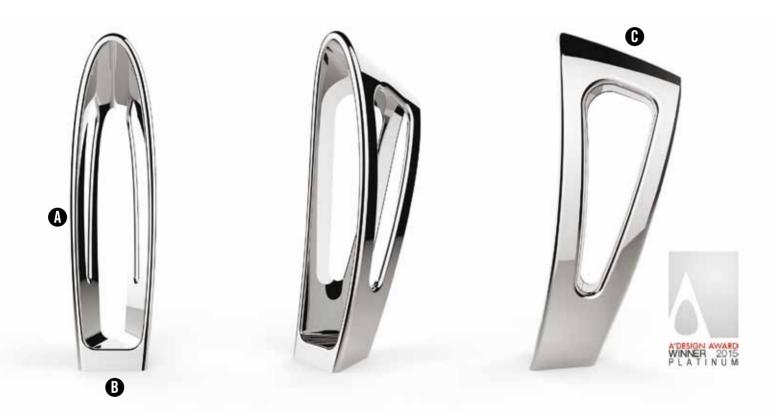

| PART No. | A                                   | В   | C   | KG | FINISH             |
|----------|-------------------------------------|-----|-----|----|--------------------|
| BZ-POL   | 845                                 | 224 | 394 | 18 | Polished alloy     |
| BZ-CUS   | 845                                 | 224 | 394 | 18 | Custom powder coat |
| BZF-SM   | Zephyr mounting kit – Surface mount |     |     |    |                    |
| KIT20    | Fixing kit for zephyr – In-ground   |     |     |    |                    |

Note: All dimensions in mm – (A) Height, (B) Width, (C) Depth.