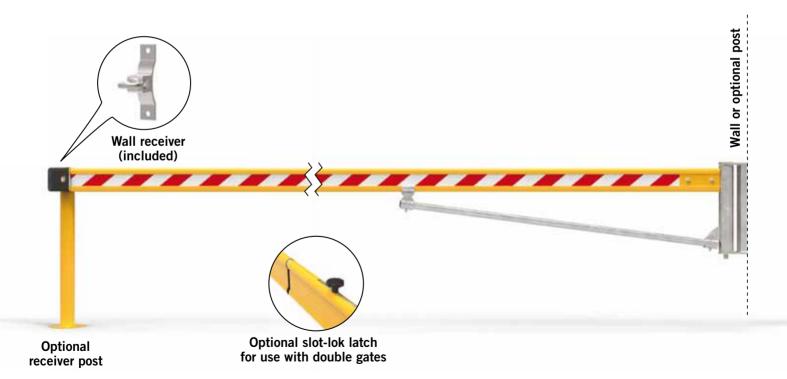

## Manual Swing Gate

A post or wall mounted gate for applications where vehicle or pedestrian access is restricted. Single gates can span up to 5 metres. When used in pairs with our optional slot-lok latch, they can span openings up to 10 metres.

| PART No. | DESCRIPTION                                             |
|----------|---------------------------------------------------------|
| MSG5000  | Manual swing gate – 5 metres (38.7kgs)                  |
| SLL-PR   | Optional slot-lok latch for PR Rail (double gates only) |

| Description:          | Manual swing gate              |
|-----------------------|--------------------------------|
| Operation:            | Push open/push close           |
| Construction:         | Steel post with aluminium rail |
| Gate Swing:           | 180 degrees                    |
| Gate Stop:            | Receiver bracket               |
| <b>Receiver Post:</b> | Optional                       |
| Maximum Opening:      | 5000mm wide                    |
| Minimum Opening:      | 3000mm wide                    |
| Mounting Type:        | Post or wall                   |
| Rail Type:            | Aluminium 145 x 40mm           |
| Rail Height:          | 1000mm above floor             |
| Finish:               | Powder coated with reflective  |