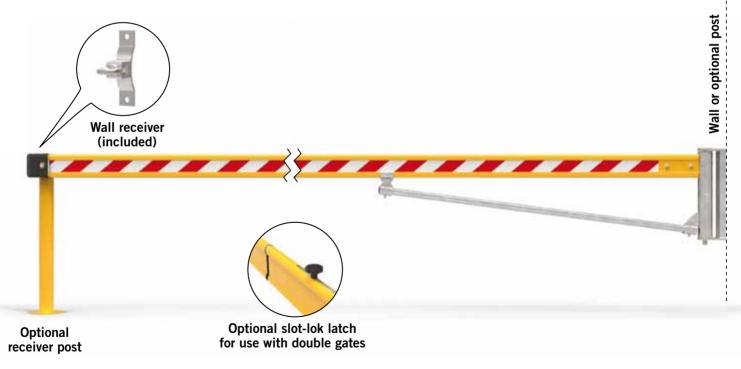

## Manual Swing Gate

A post or wall mounted gate for applications where vehicle or pedestrian access is restricted. Single gates can span up to 5 metres. When used in pairs with our optional slot-lok latch, they can span openings up to 10 metres.

| PART No. | DESCRIPTION                                             |  |
|----------|---------------------------------------------------------|--|
| MSG5000  | Manual swing gate — 5 metres (38.7kgs)                  |  |
| SLL-PR   | Optional slot-lok latch for PR Rail (double gates only) |  |

## **Quality Product**

| Description:          | Manual swing gate              |
|-----------------------|--------------------------------|
| Operation:            | Push open/push close           |
| Construction:         | Steel post with aluminium rail |
| Gate Swing:           | 180 degrees                    |
| Gate Stop:            | Receiver bracket               |
| <b>Receiver Post:</b> | Optional                       |
| Maximum Opening:      | 5000mm wide                    |
| Minimum Opening:      | 3000mm wide                    |
| Mounting Type:        | Post or wall                   |
| Rail Type:            | Aluminium 145 x 40mm           |
| Rail Height:          | 1000mm above floor             |
| Finish:               | Powder coated with reflective  |