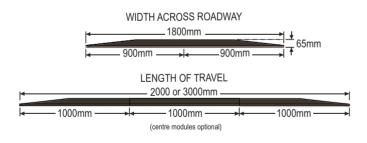

| PART No. | DESCRIPTION                            | Length x Width x Height  |
|----------|----------------------------------------|--------------------------|
| RSC-KIT4 | Rubber speed cushion 2000 x 1800 x 65m | m (194kgs) — 4-panel kit |
| RSC-KIT6 | Rubber speed cushion 3000 x 1800 x 65m | m (301kgs) — 6-panel kit |
| RSC-R    | Rubber speed cushion 1000 x 900 x 65mm | n (47.4kgs) — right end  |
| RSC-M    | Rubber speed cushion 1000 x 900 x 65mm | n (55.1kgs) — middle     |
| RSC-L    | Rubber speed cushion 1000 x 900 x 65mm | ı (47.4kgs) — left end   |