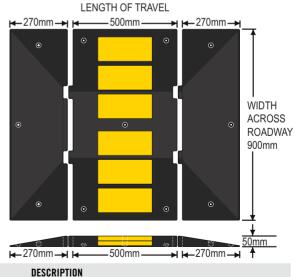

PART No. DESCRIPTION

SMTC900 Traffic calming rubber hump middle 900 x 500mm (19kgs)

SMTC900E Traffic calming rubber hump end cap (pair) 900 x 270mm (16kgs)