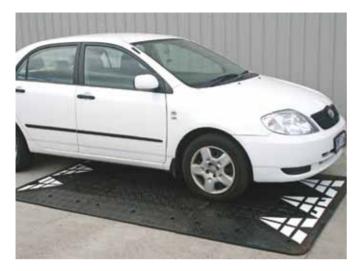

## Rubber Speed Cushion **Medium Duty**

Manufactured from recycled rubber, modules are lighter and easier to work with than asphalt and concrete, significantly reducing installation time. Rubber pieces can be lifted and moved without being destroyed. Fixings inlcuded

| PART No. | DESCRIPTION                            | Length x Width x Height  |
|----------|----------------------------------------|--------------------------|
| RSC-KIT4 | Rubber speed cushion 2000 x 1800 x 65m | m (194kgs) — 4-panel kit |
| RSC-KIT6 | Rubber speed cushion 3000 x 1800 x 65m | m (301kgs) — 6-panel kit |
| RSC-R    | Rubber speed cushion 1000 x 900 x 65mm | n (47.4kgs) — right end  |
| RSC-M    | Rubber speed cushion 1000 x 900 x 65mm | n (55.1kgs) — middle     |
| RSC-L    | Rubber speed cushion 1000 x 900 x 65mm | ı (47.4kgs) — left end   |