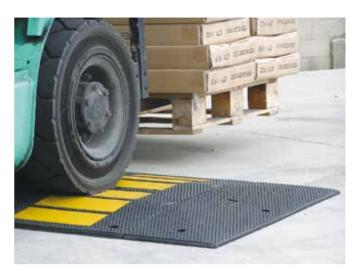

## Rubber Traffic Calming Hump **Heavy Duty**

Traffic calming hump with a solid rubber construction is capable of handling heavy traffic. Yellow anti-slip panels increase visibility and improve pedestrian safety. Fixings inlcuded.

PART No. DESCRIPTION

SMTC900 Traffic calming rubber hump middle 900 x 500mm (19kgs)

SMTC900E Traffic calming rubber hump end cap (pair) 900 x 270mm (16kgs)