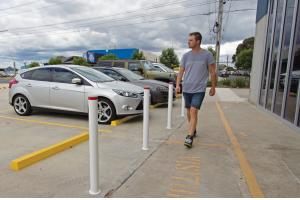

Installation is by core drilling 150mm into reinforced concrete. With no tripping hazards, it is ideal for use around pedestrians. As it is core drilled into the surface, it can be removed when necessary for access to equipment that may require periodic servicing or maintenance.

## Features:

- Super strong 50mm diameter hardened steel core.
- Much stronger than conventional bollards.
- Offers maximum protection to pedestrians.
- Provides improved protection against drive-throughs.
- Hot dip galvanised and powder coated finish.
- Core drilled installation, no tripping hazard.
- Shallow embedment avoids buried services.

| PART No. | DESCRIPTION                                       |
|----------|---------------------------------------------------|
| LSC90-CD | Linebacker 90mm solid core bollard — Core drilled |

Wheel stops and bollards together provide improved pedestrian safety.