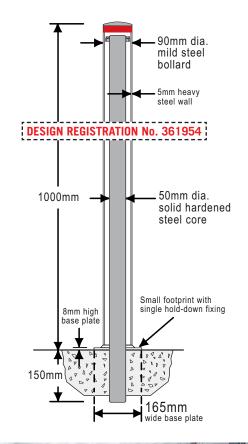

## Vehicle and Pedestrian Separation

The Linebacker SC (Solid Core) Bollard is a purpose designed, freestanding bollard for use where maximum protection is required but space is at a premium.

The SC has a solid hardened 50mm diameter core at its centre with a 90mm diameter x 5mm thick outer casing.

Installation is by core drilling 150mm into reinforced concrete. With no tripping hazards, it is ideal for use around pedestrians. As it is core drilled into the surface, it can be removed when necessary for access to equipment that may require periodic servicing or maintenance.

| Bollard:      | 90 diameter mild steel x 5mm wall.    |
|---------------|---------------------------------------|
| Finish:       | Galvanised and powder coated White.   |
| Height:       | 1000mm.                               |
| Solid core:   | Medium carbon steel (K1045) 50mm dia. |
| Weight:       | 29.5kgs.                              |
| Installation: | Core drilled into concrete surface.   |