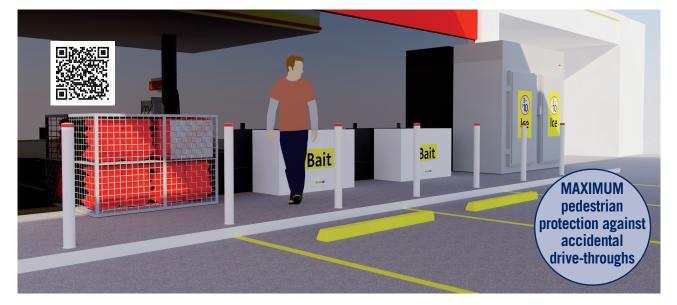

## Vehicle and Pedestrian Separation

The Linebacker SC (Solid Core) Bollard is a purpose designed, freestanding bollard for use where maximum protection is required but space is at a premium.

The SC has a solid hardened 50mm diameter core at its centre with a 90mm diameter x 5mm thick outer casing.

Installation is by core drilling 150mm into reinforced concrete. With no tripping hazards, it is ideal for use around pedestrians. As it is core drilled into the surface, it can be removed when necessary for access to equipment that may require periodic servicing or maintenance.

## Features:

- Super strong 50mm diameter hardened steel core.
- Much stronger than conventional bollards.
- Offers maximum protection to pedestrians.
- Provides improved protection against drive-throughs.
- Hot dip galvanised and powder coated finish.
- Core drilled installation, no tripping hazard.
- Shallow embedment avoids buried services.

| PART No. | DESCRIPTION                                       |
|----------|---------------------------------------------------|
| LSC90-CD | Linebacker 90mm solid core bollard — Core drilled |

Wheel stops and bollards together provide improved pedestrian safety.