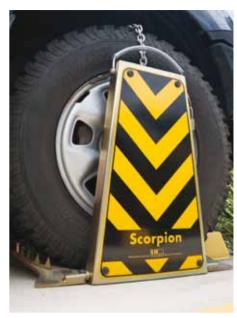

## Scorpion Wheel Clamp

Already in use by many of Australia's enforcement authorities, and regularly featured in the media when police crack down on fine evaders and dangerous drivers, the Scorpion is the perfect way to immobilise the widest range of vehicles. The Scorpion wheel clamp is a unique heavy duty wheel clamp capable of fitting a wide range of wheels from large 4WDs to small sedans.