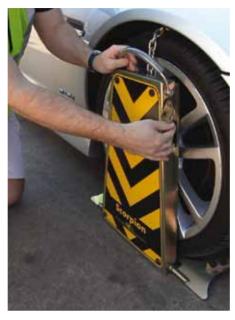

## Scorpion Wheel Clamp

Already in use by many of Australia's enforcement authorities, and regularly featured in the media when police crack down on fine evaders and dangerous drivers, the Scorpion is the perfect way to immobilise the widest range of vehicles. The Scorpion wheel clamp is a unique heavy duty wheel clamp capable of fitting a wide range of wheels from large 4WDs to small sedans.