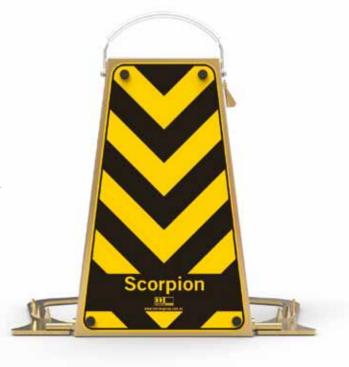

## **Scorpion Wheel Lock**

| PART No. | DESCRIPTION                                                                          |
|----------|--------------------------------------------------------------------------------------|
| SCOR1    | Scorpion wheel clamp 650mm upright / 50mm folded (12.6kgs)<br>— Padlock not included |
| BPL2     | High security 9mm shielded shackle padlock with 2 x keys                             |