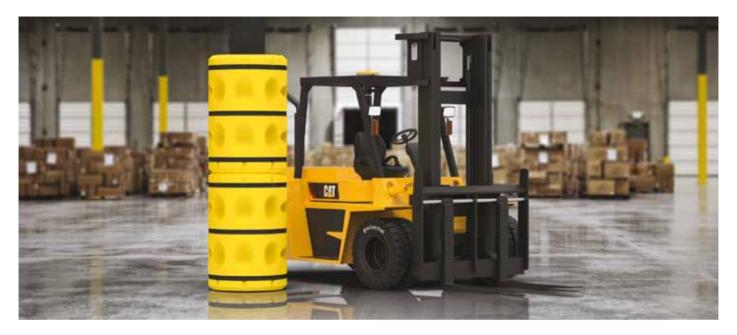

## **Column Cushion**

Designed to minimise damage to structural columns by surrounding them with a **foam-filled** polyethylene cushion. They also protect the offending vehicle, forklift or powered machinery from harm. The two blow-moulded half shells can be installed in seconds without the need for any tools, and removed at any time for cleaning or maintenance. They can be used singularly or stacked in pairs. Available in a range of standard sizes that fit most square or round columns. Made from U.V. stabilised, chemical resistant and non-conductive material.