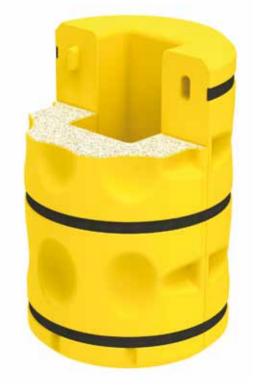

## **Column Cushion**

Designed to minimise damage to structural columns by surrounding them with a **foam-filled** polyethylene cushion. They also protect the offending vehicle, forklift or powered machinery from harm. The two blow-moulded half shells can be installed in seconds without the need for any tools, and removed at any time for cleaning or maintenance. They can be used singularly or stacked in pairs. Available in a range of standard sizes that fit most square or round columns. Made from U.V. stabilised, chemical resistant and non-conductive material.

Blow-moulded LLDPE outer with an injected foam core to provide greater protection against accidental knocks.