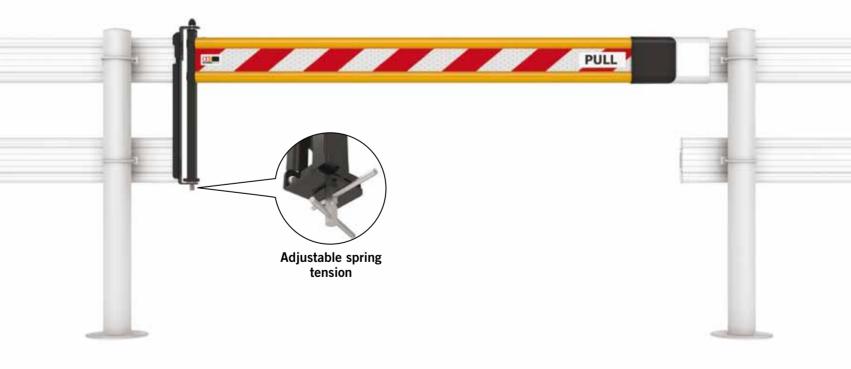

## **PR-Rail Gate**

A spring-return pedestrian gate similar in action to the ER-Rail gate in that it can be post, wall or rail mounted. It is designed to be used with our modular aluminium PR-Rail system (see page 42).

| Description:          | Manual pedestrian swing gate        |
|-----------------------|-------------------------------------|
| Operation:            | Push open/adjustable spring closure |
| Construction:         | Steel chassis with aluminium rail   |
| Gate Swing:           | 90 degrees                          |
| Gate Stop:            | Built-in                            |
| <b>Receiver Post:</b> | Optional                            |
| Maximum Opening:      | 1500mm wide                         |
| Minimum Opening:      | 800mm wide                          |
| Mounting Type:        | Post, wall or in-line               |
| Rail Type:            | Aluminium 145 x 40mm                |
| Rail Height:          | 1000mm above floor                  |
| Finish:               | Powder coated with reflective tape  |