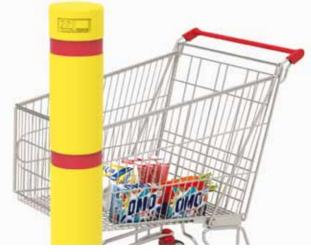

## **Soft Protection**

Skinz offer soft protection for vehicle doors or light impacts in shopping centre carparks that you don't get with plain steel bollards.