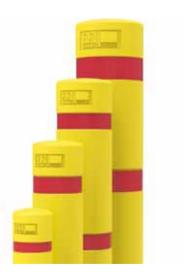

## Skinz Range

Skinz come in four sizes with 3mm wall thickness. They can be retrofitted to any brand of bollard from 90 to 220mm diameter. Reflective tape kits available.