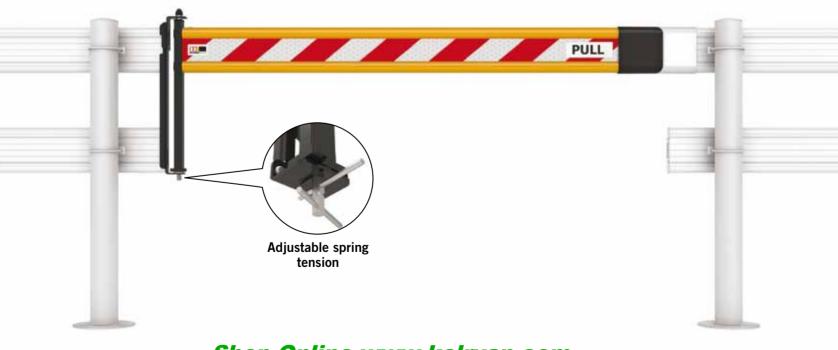

## **PR-Rail Gate**

A spring-return pedestrian gate similar in action to the ER-Rail gate in that it can be post, wall or rail mounted. It is designed to be used with our modular aluminium PR-Rail system (see page 42).

## **Quality Product**

| Description:     | Manual pedestrian swing gate        |
|------------------|-------------------------------------|
| Operation:       | Push open/adjustable spring closure |
| Construction:    | Steel chassis with aluminium rail   |
| Gate Swing:      | 90 degrees                          |
| Gate Stop:       | Built-in                            |
| Receiver Post:   | Optional                            |
| Maximum Opening: | 1500mm wide                         |
| Minimum Opening: | 800mm wide                          |
| Mounting Type:   | Post, wall or in-line               |
| Rail Type:       | Aluminium 145 x 40mm                |
| Rail Height:     | 1000mm above floor                  |
| Finish:          | Powder coated with reflective tape  |