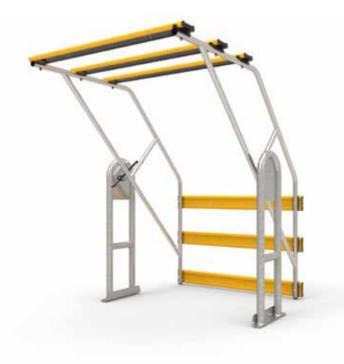

## Mezzanine Roll-Over Gate

The Roll-Over Mezzanine gate works on the simple principle of an evenly weighted pivoting frame. When one side is open the other is closed. It is available in two standard sizes but can be customised if necessary. Features include a dampened operation to take out any sudden movement. **Note:** Flat packed for delivery, assembly required.

| Description:        | Roll-over safety gate              |  |
|---------------------|------------------------------------|--|
| Operation:          | Balanced pivoting design           |  |
| Construction:       | Aluminium frame and rails          |  |
| Gate Swing:         | 45 degrees vertical                |  |
| Opening width:      | 1500 or 2600mm                     |  |
| Opening height:     | 2000mm                             |  |
| Working Depth:      | 2450mm                             |  |
| Mounting Type:      | Surface mounted                    |  |
| Rail Type:          | Powder coated aluminium 145 x 40mm |  |
| Overhead Clearance: | 2200mm                             |  |
|                     |                                    |  |