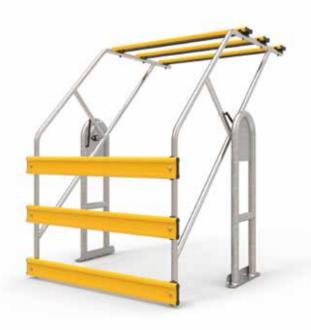

## Mezzanine Roll-Over Gate

The Roll-Over Mezzanine gate works on the simple principle of an evenly weighted pivoting frame. When one side is open the other is closed. It is available in two standard sizes but can be customised if necessary. Features include a dampened operation to take out any sudden movement. **Note:** Flat packed for delivery, assembly required.

| Description:        | Roll-over safety gate              |  |
|---------------------|------------------------------------|--|
| Operation:          | Balanced pivoting design           |  |
| Construction:       | Aluminium frame and rails          |  |
| Gate Swing:         | 45 degrees vertical                |  |
| Opening width:      | 1500 or 2600mm                     |  |
| Opening height:     | 2000mm                             |  |
| Working Depth:      | 2450mm                             |  |
| Mounting Type:      | Surface mounted                    |  |
| Rail Type:          | Powder coated aluminium 145 x 40mm |  |
| Overhead Clearance: | 2200mm                             |  |
|                     |                                    |  |