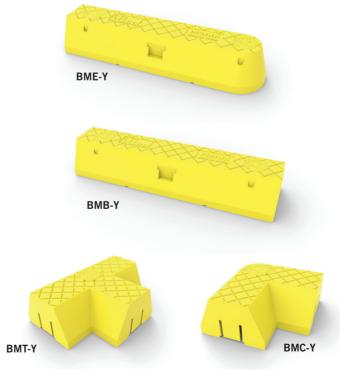

| PART No. | DESCRIPTION                                                              |
|----------|--------------------------------------------------------------------------|
| BME-Y    | Menni end module L550 x W150 x H100mm — Yellow                           |
| BMB-Y    | Menni body module L550 x W150 x H100mm – Yellow                          |
| BMT-Y    | Menni T-intersection module L(a)300 x L(b)225 x W150 x H100mm — Yellow   |
| BMC-Y    | Menni 90 degree corner module L(a)225 x L(b)225 x W150 x H100mm — Yellow |
| BMR      | Optional top reflector plugs — Orange                                    |