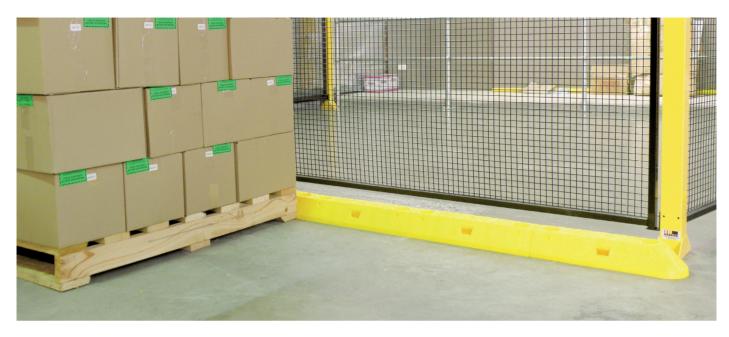

## **Asset Protection**

Menni is a set of four modular components that can be plugged together in any combination to satisfy a wide range of end user applications. These applications may include protecting physical assets by preventing vehicles from coming into contact with them. Alternatively, Menni can be used where goods are stored near pedestrian zones to prevent encroachment by forklifts and other vehicles.