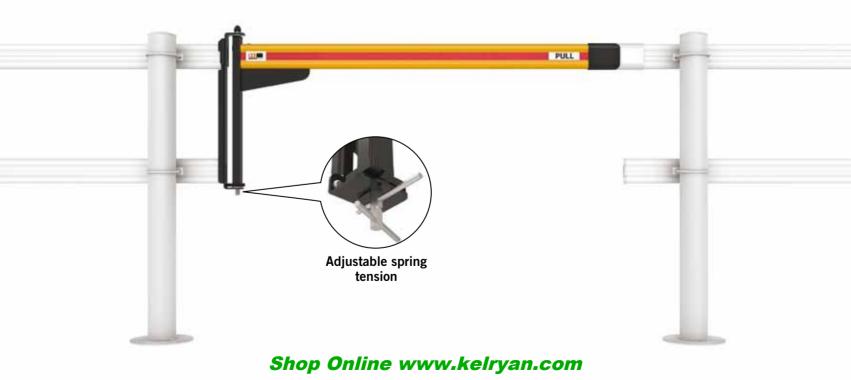

## **ER-Rail Gate**

An economical spring-return pedestrian gate that can be post, wall or rail mounted. It is designed to be used with our modular aluminium ER-Rail system.

| PART No.   | DESCRIPTION                                                   |  |
|------------|---------------------------------------------------------------|--|
| ERG1200-PA | ER-Rail gate (5.3kgs)                                         |  |
| KIT23      | Gate to post fixing kit – Up to $63 \text{mm}$ diameter posts |  |
| KIT24      | Gate to post fixing kit – Up to 90mm diameter posts           |  |

## **Quality Product**

| Description:          | Manual pedestrian swing gate        |
|-----------------------|-------------------------------------|
| Operation:            | Push open/adjustable spring closure |
| Construction:         | Steel chassis with aluminium rail   |
| Gate Swing:           | 90 degrees                          |
| Gate Stop:            | Built-in                            |
| <b>Receiver Post:</b> | Optional                            |
| Maximum Opening:      | 1200mm wide                         |
| Minimum Opening:      | 800mm wide                          |
| Mounting Type:        | Post, wall or in-line               |
| Rail Type:            | Aluminium 80 x 30mm                 |
| Rail Height:          | 1000mm above floor                  |
| Finish:               | Powder coated with reflective tape  |
|                       |                                     |