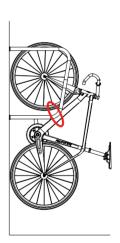

**Locking points** 

| PART No. | DESCRIPTION                                               |
|----------|-----------------------------------------------------------|
| BR4G-WM  | Bike rail — Style 4 wall mounted (3.8kgs) — Galvanised    |
| BR4P-WM  | Bike rail — Style 4 wall mounted (3.8kgs) — Powder coated |