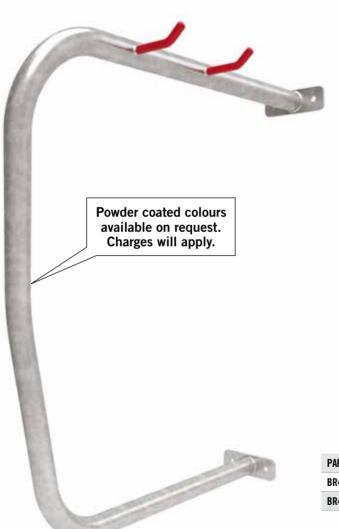

## Bike Rack – Style 4 **Galvanised Steel Wall Mounted**

A sturdy mild steel and hot dip galvanised bike rack designed to be wall mounted to accommodate 1 full size bicycle with the ability to lock one wheel and the frame for total security. The bike is suspended on plastic coated prongs to protect the rims from possible damage. Can be used indoors or out. While galvanised is the standard finish, powder coating is also available on request.

**Locking points** 

| PART No. | DESCRIPTION                                               |
|----------|-----------------------------------------------------------|
| BR4G-WM  | Bike rail — Style 4 wall mounted (3.8kgs) — Galvanised    |
| BR4P-WM  | Bike rail — Style 4 wall mounted (3.8kgs) — Powder coated |