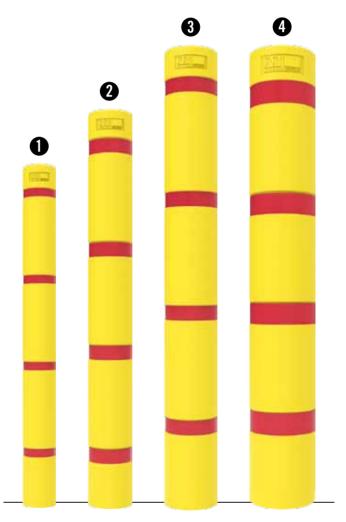

### **Skinz One-Piece Bollard Sleeves**

Say no more to ugly, scratched or rusting bollards! Our tough moulded polyethylene sleeves offer improved impact resistance and cost less than prepping and repainting old bollards. Skinz are available in a range of sizes that fit most common bollard sizes and brands. Fitting takes seconds and they can be cut down to suit different bollard heights. Reflective tape kits are available on request.

#### Flip over to page 8 for our Gal-Plus Bollards with Skinz.

| STYLE | PART No.  | DESCRIPTION                                                       |
|-------|-----------|-------------------------------------------------------------------|
| 1     | SKZ105-Y  | Skinz bollard sleeve to suit up to 105mm diameter – Safety Yellow |
| 2     | SKZ145-Y  | Skinz bollard sleeve to suit up to 145mm diameter – Safety Yellow |
| 3     | SKZ175-Y  | Skinz bollard sleeve to suit up to 175mm diameter – Safety Yellow |
| 4     | SKZ225-Y  | Skinz bollard sleeve to suit up to 225mm diameter – Safety Yellow |
| +     | KITRT25-R | Reflective tape kit to suit SKZ105 – 25mm Red                     |
| +     | KITRT50-R | Reflective tape kit to suit SKZ145 & SKZ175 $-$ 50mm Red          |
| +     | KITRT75-R | Reflective tape kit to suit SKZ225 – 75mm Red                     |

## **Quality Product**

Yellow Skinz supplied as standard. Other colours available on request (minimum quantities apply). Shown with optional Red reflective tape kits.