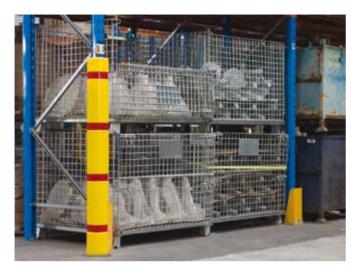

### **Skinz One-Piece Bollard Sleeves**

Say no more to ugly, scratched or rusting bollards! Our tough moulded polyethylene sleeves offer improved impact resistance and cost less than prepping and repainting old bollards. Skinz are available in a range of sizes that fit most common bollard sizes and brands. Fitting takes seconds and they can be cut down to suit different bollard heights. Reflective tape kits are available on request.

## **Quality Product**

Yellow Skinz supplied as standard. Other colours available on request (minimum quantities apply). Shown with optional Red reflective tape kits.