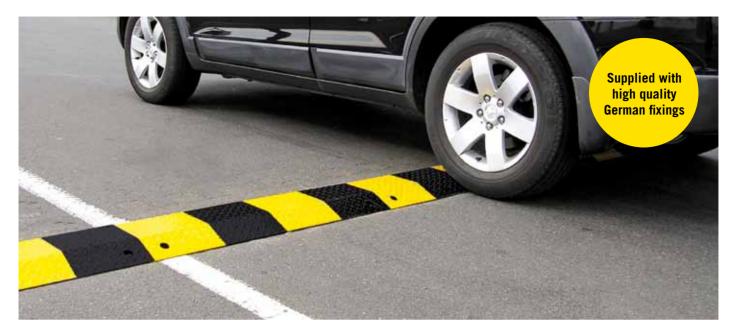

## Steel Speed Hump Standard Duty

Slo-motion is a modular steel speed control system consisting of truly independent super strong steel modules. The ends of each speed hump are finished off with a pair of end caps. These end caps are moulded from an extremely durable rubber.

Ideal for high volume car parks, shopping centres and factory complexes.

| PART No. | DESCRIPTION                                                                   |
|----------|-------------------------------------------------------------------------------|
| SM1000   | Slo-Motion standard duty steel speed hump 1 metre (15.2kgs) — Black/Yellow    |
| SM500    | Slo-Motion standard duty steel speed hump 0.5 metre (8.4kgs) $-$ Black/Yellow |
| SMEC     | Economy rubber speed hump end caps pair (5.8kgs) — Black                      |
| SMSEC    | Steel end caps pair (6kgs) — Yellow                                           |
| BSHKIT   | Speed Hump — Sign kit (see page 130)                                          |
| BSHKIT2  | Speed Hump Ahead — Sign kit (see page 130)                                    |
| SPIKES   | Optional steel gravel spikes for fixing into loose surfaces — 300 x 12mm each |