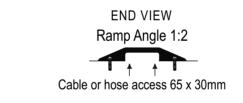

## Steel Speed Hump Standard Duty

Slo-motion is a modular steel speed control system consisting of truly independent super strong steel modules. The ends of each speed hump are finished off with a pair of end caps. These end caps are moulded from an extremely durable rubber.