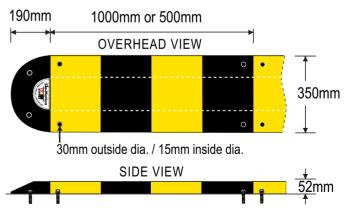

## Steel Speed Hump Standard Duty

Slo-motion is a modular steel speed control system consisting of truly independent super strong steel modules. The ends of each speed hump are finished off with a pair of end caps. These end caps are moulded from an extremely durable rubber.

Ideal for high volume car parks, shopping centres and factory complexes.

| PART No. | DESCRIPTION                                                                   |
|----------|-------------------------------------------------------------------------------|
| SM1000   | Slo-Motion standard duty steel speed hump 1 metre (15.2kgs) — Black/Yellow    |
| SM500    | Slo-Motion standard duty steel speed hump 0.5 metre (8.4kgs) $-$ Black/Yellow |
| SMEC     | Economy rubber speed hump end caps pair (5.8kgs) — Black                      |
| SMSEC    | Steel end caps pair (6kgs) — Yellow                                           |
| BSHKIT   | Speed Hump — Sign kit (see page 130)                                          |
| BSHKIT2  | Speed Hump Ahead — Sign kit (see page 130)                                    |
| SPIKES   | Optional steel gravel spikes for fixing into loose surfaces — 300 x 12mm each |