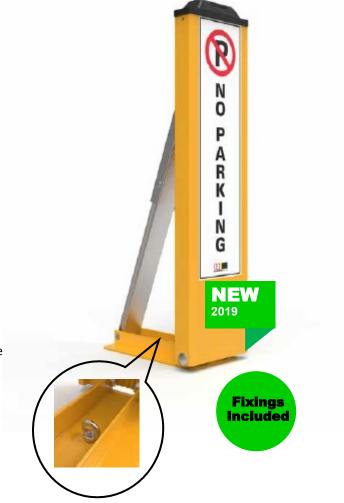

This all-new design measures only 50mm high in the flat position and 800mm high when locked up. The new aluminium 200mm wide face incorporate a 150mm wide full height reflective sign face for increased night visibility. The FD200 is supplied with a 40mm padlock with 2 keys and fixings for surface mount installation. If setting into a new concrete pad an optional in-ground kit (BGK4) is available separately.

## **Product Features:**

- Only 50mm high in flat position
- 200mm wide aluminium bollard
- Powder coated finish with reflective sign face
- Includes padlock and standard fixings
- Suitable for parking space protection