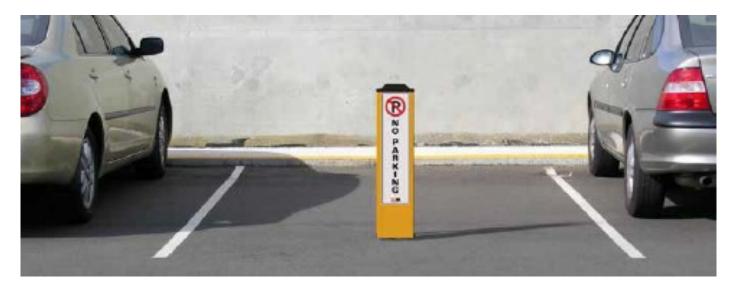

## **Fold Down Bollard**

Access Control

Our new FD200 fold-down bollard is designed for preventing the unauthorised use of private car parking spaces, or for use anywhere vehicle access needs to be restricted.

This all-new design measures only 50mm high in the flat position and 800mm high when locked up. The new aluminium 200mm wide face incorporate a 150mm wide full height reflective sign face for increased night visibility. The FD200 is supplied with a 40mm padlock with 2 keys and fixings for surface mount installation. If setting into a new concrete pad an optional in-ground kit (BGK4) is available separately.