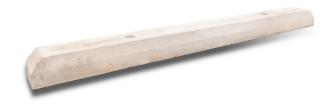

## **KCWS1650 Concrete Wheel Stop**

KCWS1650 Concrete Wheel Stop are constructed using high strength concrete and can be installed to most car parking environments where durability is required. The KCWS1650 is 1650mm in length and is a concrete constructed wheel stop.

The KCWS1650 Concrete Wheel Stop is 100mm in height, 150mm width and is strong and durable. The wheel stop is suitable for commercial car parks and industrial estates. The wheel stop weighs approximately 50kg and numerous fixing options are available for installation to concrete, asphalt and gravel.