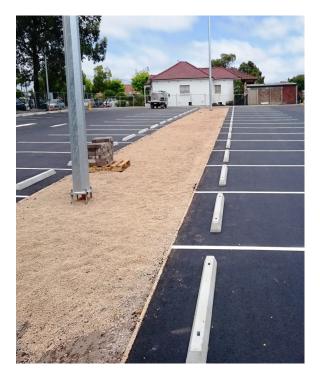

## **KCWS1650 Concrete Wheel Stop**

KCWS1650 Concrete Wheel Stop are constructed using high strength concrete and can be installed to most car parking environments where durability is required. The KCWS1650 is 1650mm in length and is a concrete constructed wheel stop.

The KCWS1650 Concrete Wheel Stop is 100mm in height, 150mm width and is strong and durable. The wheel stop is suitable for commercial car parks and industrial estates. The wheel stop weighs approximately 50kg and numerous fixing options are available for installation to concrete, asphalt and gravel.