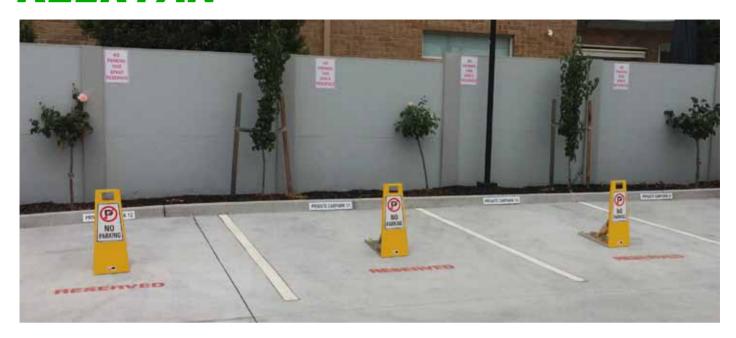

# Lok-Up **Parking Space Protection**

Collapsible steel parking and vehicle access barrier that locks in both up and down positions. Steel construction and a large footprint ensure maximum strength and durability. The minimum closed height of 35mm opens up to a working height of 750mm. A large reflective sign face and Yellow powder coated finish provide maximum visibility day or night.