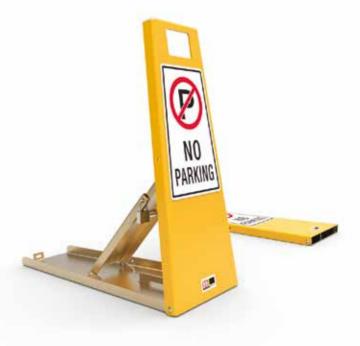

# Lok-Up **Parking Space Protection**

Collapsible steel parking and vehicle access barrier that locks in both up and down positions. Steel construction and a large footprint ensure maximum strength and durability. The minimum closed height of 35mm opens up to a working height of 750mm. A large reflective sign face and Yellow powder coated finish provide maximum visibility day or night.

### 1 Year Factory Warranty

| PART No. | DESCRIPTION                                                  |
|----------|--------------------------------------------------------------|
| LU-NP    | Lok-Up parking space protector (15.3kgs) $-$ NO PARKING sign |
| LU-NE    | Lok-Up parking space protector (15.3kgs) $-$ NO ENTRY sign   |