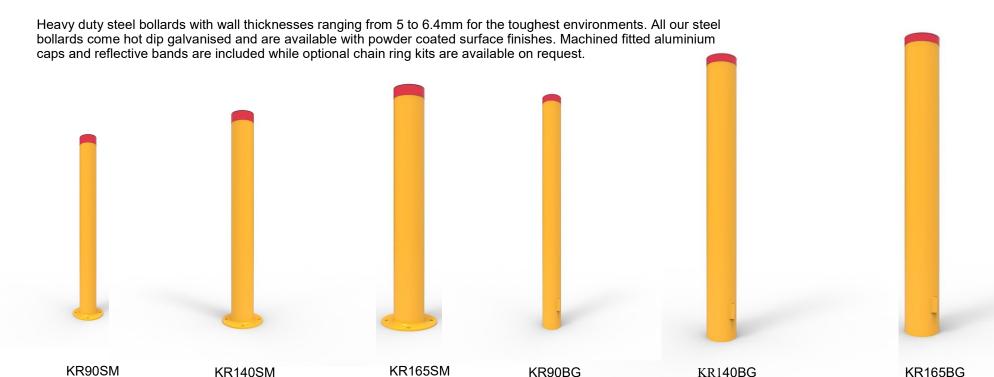

## Heavy Duty Steel Bollards

KELRYAN 1300 535792

## Heavy Duty Steel Bollards Specifications

| Part No   | Diameter | Α      | В     | С     | D     | E    | F    | G   | Н   | I   |
|-----------|----------|--------|-------|-------|-------|------|------|-----|-----|-----|
| KR90SM    | 90mm     | 1000mm | -     | 5mm   | 225mm | 6mm  | 9kg  | Yes | Yes | Yes |
| KR90SM-G  | 90mm     | 1000mm | -     | 5mm   | 225mm | 6mm  | 9kg  | Yes | -   | Yes |
| KR90BG    | 90mm     | 1000mm | 300mm | 5mm   | -     | -    | 12kg | Yes | Yes | Yes |
| KR90BG-G  | 90mm     | 1000mm | 300mm | 5mm   | -     | -    | 12kg | Yes | -   | Yes |
| KR140SM   | 140mm    | 1200mm | -     | 5mm   | 300mm | 10mm | 23kg | Yes | Yes | Yes |
| KR140SM-G | 140mm    | 1200mm | -     | 5mm   | 300mm | 10mm | 23kg | Yes | -   | Yes |
| KR140BG   | 140mm    | 1200mm | 500mm | 5mm   | -     | -    | 29kg | Yes | Yes | Yes |
| KR140BG-G | 140mm    | 1200mm | 500mm | 5mm   | -     | -    | 29kg | Yes | -   | Yes |
| KR165SM   | 165mm    | 1300mm | -     | 6.4mm | 350mm | 12mm | 34kg | Yes | Yes | Yes |
| KR165SM-G | 165mm    | 1300mm | -     | 6.4mm | 350mm | 12mm | 34kg | Yes | -   | Yes |
| KR165BG   | 165mm    | 1300mm | 600mm | 6.4mm | -     | -    | 40kg | Yes | Yes | Yes |
| KR165BG-G | 165mm    | 1300mm | 600mm | 6.4mm | -     | -    | 40kg | Yes |     | Yes |