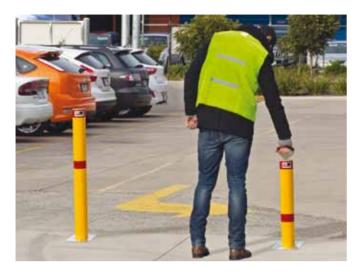

## **Retractable Bollards**

Retractable bollards are designed for medium security applications such as traffic and parking control.

They offer a simple, trouble-free operation proven over many years of installation. The KBR900 has a 5mm thick mild steel bollard that is galvanised before being powder coated in Hi-vis Yellow with two Red reflective bands. The KBR900-G is a hot dip galvanised 5mm thick mild steel bollard. The KBR900-SS has a 316 marine grade stainless steel bollard with a 3.05mm thick wall, and as this model is designed for architectural applications it does not include reflective bands.