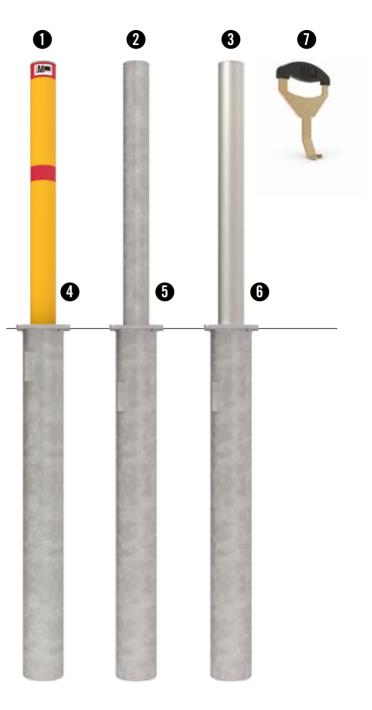

## **Retractable Bollards**

Retractable bollards are designed for medium security applications such as traffic and parking control.

They offer a simple, trouble-free operation proven over many years of installation. The KBR900 has a 5mm thick mild steel bollard that is galvanised before being powder coated in Hi-vis Yellow with two Red reflective bands. The KBR900-G is a hot dip galvanised 5mm thick mild steel bollard. The KBR900-SS has a 316 marine grade stainless steel bollard with a 3.05mm thick wall, and as this model is designed for architectural applications it does not include reflective bands.

| STYLE | PART No.   | A                                | В   | C    | D    | E   | F    | G    | FINISH |
|-------|------------|----------------------------------|-----|------|------|-----|------|------|--------|
| 1     | KBR900*    | 90                               | 900 | 1150 | 5    | 140 | 41.5 | 12.5 | HDG+PC |
| 2     | KBR900-G   | 90                               | 900 | 1150 | 5    | 140 | 41.5 | 12.5 | HDG    |
| 3     | KBR900-SS* | 90                               | 900 | 1150 | 3.05 | 140 | 38   | 8.8  | SS     |
| 4     | KBR900R    | Replacement bollard for BR900    |     |      |      |     |      |      |        |
| 5     | KBR900R-G  | Replacement bollard for BR900-G  |     |      |      |     |      |      |        |
| 6     | KBR900R-SS | Replacement bollard for BR900-SS |     |      |      |     |      |      |        |
| 7     | KBRKEY-P** | Additional T-handle key          |     |      |      |     |      |      |        |

Note: All dimensions in mm – (A) Bollard diameter, (B) Height above ground, (C) Depth below ground, (D) Wall thickness, E) In-ground casing diameter, (F) Shipping weight (Kgs). (G) Operating weight (Kgs). Finish: Hot Dip Galvanised (HDG), Powder Coated (PC), or 316 Stainless Steel (SS).

- \*Each order of one or more bollards is supplied with TWO T-handle keys.
- \*\*Additional keys are available to purchase separately.