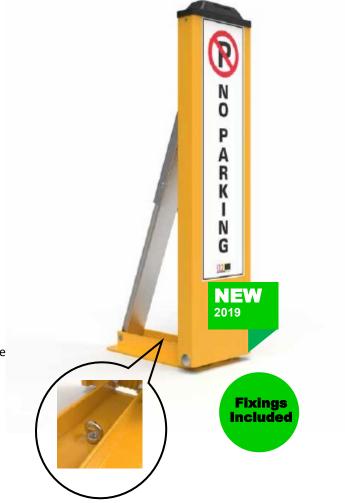

This all-new design measures only 50mm high in the flat position and 800mm high when locked up. The new aluminium 200mm wide face incorporate a 150mm wide full height reflective sign face for increased night visibility. The KFD200 is supplied with a 40mm padlock with 2 keys and fixings for surface mount installation. If setting into a new concrete pad an optional in-ground kit (BGK4) is available separately.

## **Product Features:**

- Only 50mm high in flat position
- 200mm wide aluminium bollard
- Powder coated finish with reflective sign face
- Includes padlock and standard fixings
- Suitable for parking space protection