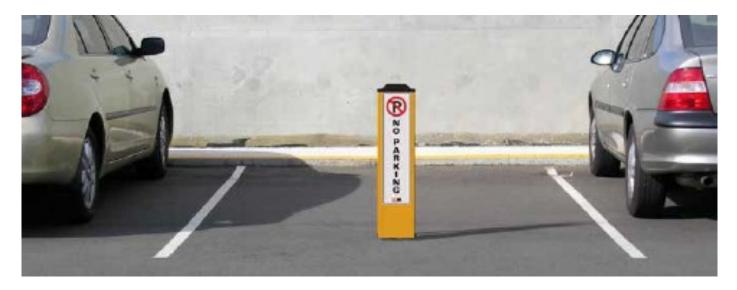

## **Fold Down Bollard**

Access Control

Our new KFD200 fold-down bollard is designed for preventing the unauthorised use of private car parking spaces, or for use anywhere vehicle access needs to be restricted.

This all-new design measures only 50mm high in the flat position and 800mm high when locked up. The new aluminium 200mm wide face incorporate a 150mm wide full height reflective sign face for increased night visibility. The KFD200 is supplied with a 40mm padlock with 2 keys and fixings for surface mount installation. If setting into a new concrete pad an optional in-ground kit (BGK4) is available separately.